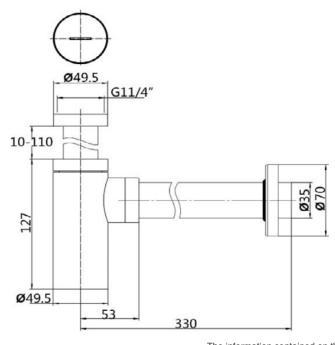

## **Minimal Round Bottle Trap Gun Metal Code: BOTTRA4GM**

Construction Brass & Zinc Alloy

**Finishes Brushed Brass PVD Finish** 

**Product Type** Contemporary

**Plumbing Systems** Suitable for all plumbing systems

Size 320mm **Fitting** Ø35mm

10 years against manufacturing faults (3 Years on Serviceable Guarantee

Parts).

The information contained on this page was correct at date of issue. Fitting dimensions are provided as a guide only. Some variation may occur due to manufacturing tolerances. We pursue a policy of continuing improvement in design and performance of our products and so reserve the right to change specifications without prior notice.