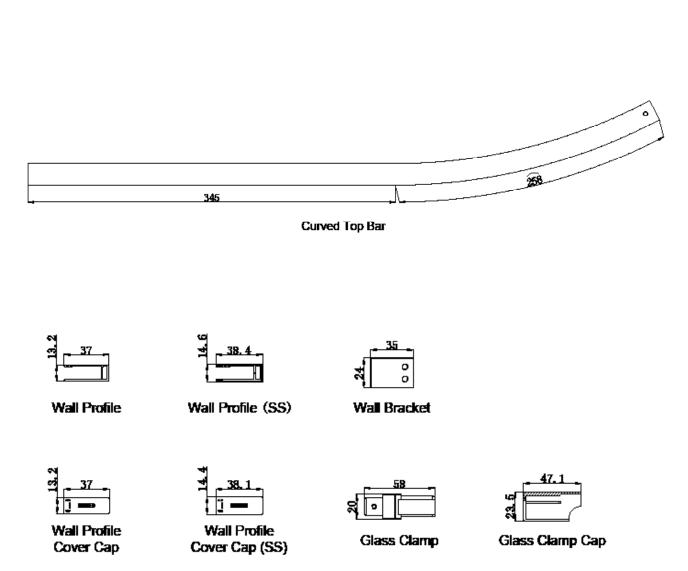

| M | Y | L | F | - | E° |
|---|---|---|---|---|----|

| PRODUCT CODES   | EMCWKITCP - Chrome<br>EMCWKITBL - Matt Black<br>EMCWKITBB - Brushed Brass<br>EMCWKITGM - Gun Metal                                 |  |
|-----------------|------------------------------------------------------------------------------------------------------------------------------------|--|
| COLOURS         | Chrome<br>Matt Black<br>Brushed Brass<br>Gun Metal                                                                                 |  |
| SIZE            | Wall Profile: H 2000mm                                                                                                             |  |
| FITTING         | Kit includes Wall Profile & Cover<br>Cap, Glass Clamp, Bracing Bar, Wall<br>Bracket, Wedge Gasket Seal and<br>Gasket, Fitting Tool |  |
| ADDITIONAL INFO | <ul> <li>1200 x 900 Width Access 600mm</li> <li>1200 x 800 Width Access 500mm</li> <li>1170 - 1190mm Adjustment</li> </ul>         |  |