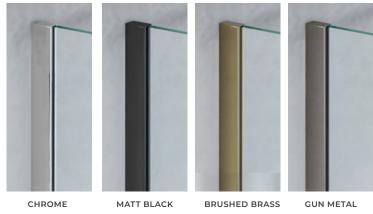

| M | Y | L | F | - | E° |
|---|---|---|---|---|----|

| PRODUCT CODES   | EMCWKITCP - Chrome<br>EMCWKITBL - Matt Black<br>EMCWKITBB - Brushed Brass<br>EMCWKITGM - Gun Metal                                 |  |
|-----------------|------------------------------------------------------------------------------------------------------------------------------------|--|
| COLOURS         | Chrome<br>Matt Black<br>Brushed Brass<br>Gun Metal                                                                                 |  |
| SIZE            | Wall Profile: H 2000mm                                                                                                             |  |
| FITTING         | Kit includes Wall Profile & Cover<br>Cap, Glass Clamp, Bracing Bar, Wall<br>Bracket, Wedge Gasket Seal and<br>Gasket, Fitting Tool |  |
| ADDITIONAL INFO | <ul> <li>1200 x 900 Width Access 600mm</li> <li>1200 x 800 Width Access 500mm</li> <li>1170 - 1190mm Adjustment</li> </ul>         |  |

## **COLOUR OPTIONS:**

The information contained on this page was correct at date of issue. Fitting dimensions are provided as a guide only. Some variation may occur due to manufacturing tolerances. We pursue a policy of continuing improvement in design and performance of our products and so reserve the right to change specifications without prior notice.