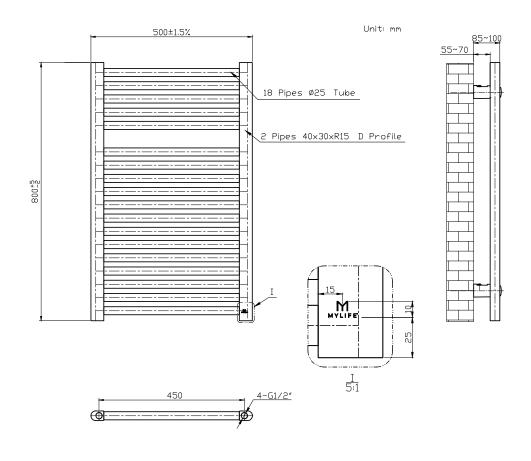

## Straight 25mm Bars

| Code        | Size          | Pipe    | Cross | BTU    | BTU    |
|-------------|---------------|---------|-------|--------|--------|
|             | mm            | Centres | Bars  | Δ 50°C | Δ 60°C |
| MLVI8X5STBL | H 800 x W 500 | 450     | 18    | 1393   | 1750   |

Please note due to manufacturing tolerances pipe centres may vary by +/- 10mm, we recommend that pipe work is not altered until your towel rail / radiator is on site. The information contained on this page was correct at date of issue. Fitting dimensions are provided as a guide only. We pursue a policy of continuing improvement in design and performance of our products and so reserve the right to change specifications without prior notice.