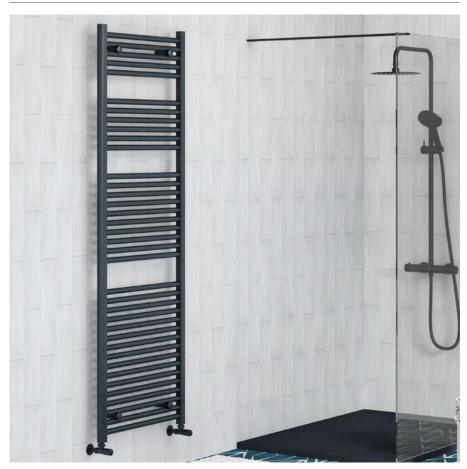

## Straight 25mm Bars

| Code         | Size           | Pipe    | Cross | BTU    | BTU    |
|--------------|----------------|---------|-------|--------|--------|
|              | mm             | Centres | Bars  | Δ 50°C | Δ 60°C |
| MLVI18X6STBL | H 1800 x W 600 | 550     | 37    | 3443   | 4327   |