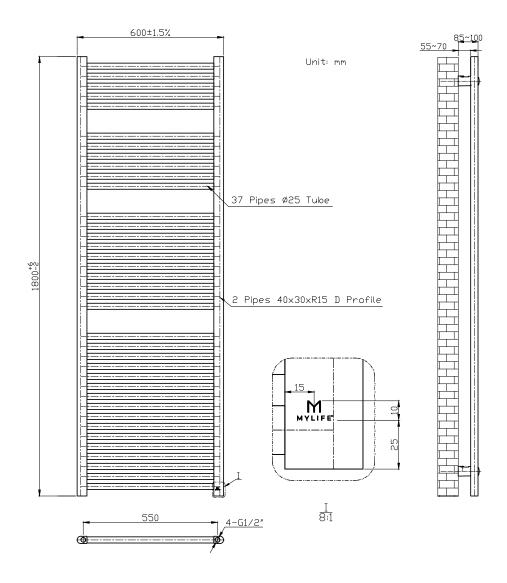

## Straight 25mm Bars

| Code         | Size           | Pipe    | Cross | BTU    | BTU    |
|--------------|----------------|---------|-------|--------|--------|
|              | mm             | Centres | Bars  | Δ 50°C | Δ 60°C |
| MLVI18X6STBL | H 1800 x W 600 | 550     | 37    | 3443   | 4327   |

Please note due to manufacturing tolerances pipe centres may vary by +/- 10mm, we recommend that pipe work is not altered until your towel rail / radiator is on site. The information contained on this page was correct at date of issue. Fitting dimensions are provided as a guide only. We pursue a policy of continuing improvement in design and performance of our products and so reserve the right to change specifications without prior notice.