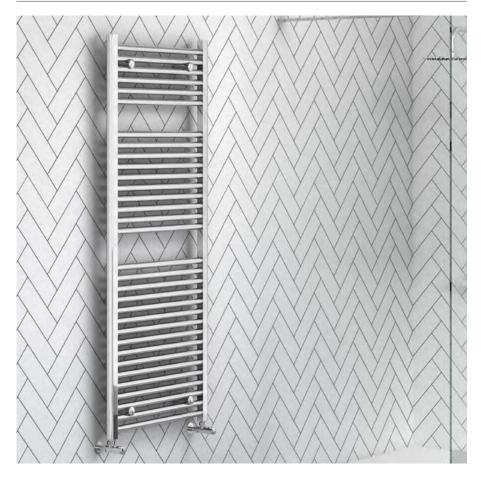

## Straight 25mm Bars

| Code         | Size           | Pipe    | Cross | BTU    | BTU    |
|--------------|----------------|---------|-------|--------|--------|
|              | mm             | Centres | Bars  | Δ 50°C | Δ 60°C |
| MLVI15X5STCP | H 1500 x W 500 | 450     | 32    | 1984   | 2492   |