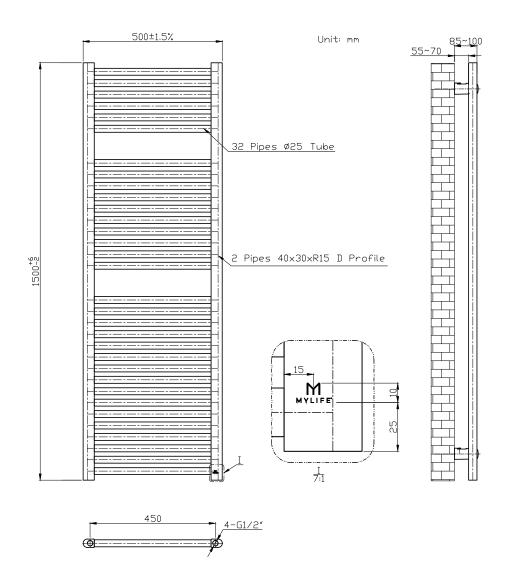

## Straight 25mm Bars

| Code         | Size           | Pipe    | Cross | BTU    | BTU    |
|--------------|----------------|---------|-------|--------|--------|
|              | mm             | Centres | Bars  | Δ 50°C | Δ 60°C |
| MLVI15X5STCP | H 1500 x W 500 | 450     | 32    | 1984   | 2492   |

Please note due to manufacturing tolerances pipe centres may vary by +/- 10mm, we recommend that pipe work is not altered until your towel rail / radiator is on site. The information contained on this page was correct at date of issue. Fitting dimensions are provided as a guide only. We pursue a policy of continuing improvement in design and performance of our products and so reserve the right to change specifications without prior notice.