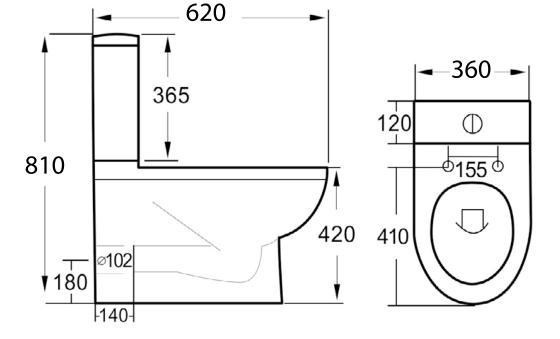

SIZE: H 810 x W 360 x D 620mm SEMI COMFORT HEIGHT: 425mm MATERIAL: Ceramic COLOUR/FINISH: White Gloss FITTINGS: Dual Flush

The information contained on this page was correct at date of issue. Fitting dimensions are provided as a guide only. Some variation may occur due to manufacturing tolerances. We pursue a policy of continuing improvement in design and performance of our products and so reserve the right to change specifications without prior notice.