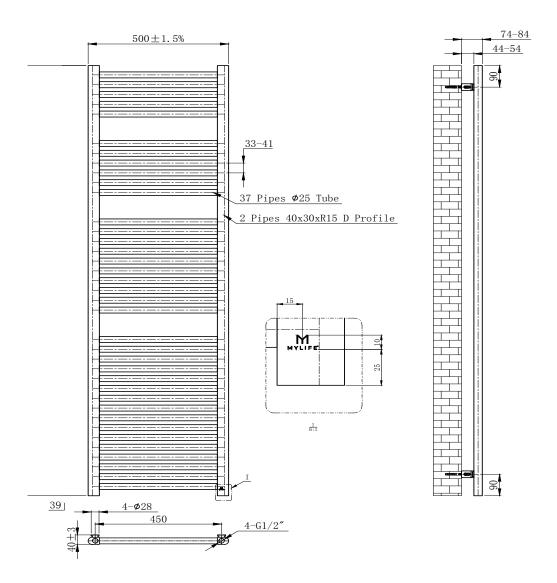

## Straight 25mm Bars

| Code          | Size           | Pipe    | Cross | BTU    | BTU    |
|---------------|----------------|---------|-------|--------|--------|
|               | mm             | Centres | Bars  | Δ 50°C | Δ 60°C |
| MLVIN18X5STBB | H 1800 x W 500 | 450     | 37    | 2316   | 2912   |

www.mylifebathrooms.com |

Please note due to manufacturing tolerances pipe centres may vary by +/- 10mm, we recommend that pipe work is not altered until your towel rail / radiator is on site. The information contained on this page was correct at date of issue. Fitting dimensions are provided as a guide only. We pursue a policy of continuing improvement in design and performance of our products and so reserve the right to change specifications without prior notice.