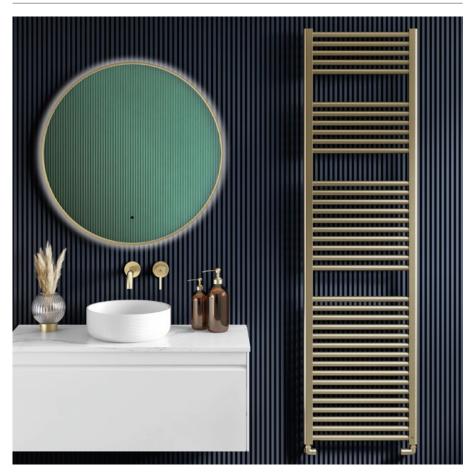

## **Vine - Brushed Brass**

## Straight 25mm Bars

| Code          | Size           | Pipe    | Cross | BTU    | BTU    |
|---------------|----------------|---------|-------|--------|--------|
|               | mm             | Centres | Bars  | Δ 50°C | Δ 60°C |
| MLVIN18X5STBB | H 1800 x W 500 | 450     | 37    | 2316   | 2912   |