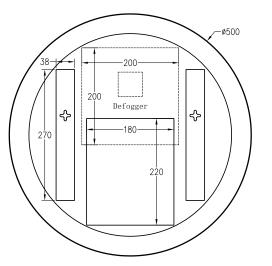

H 800 x W 500 x D 30mm

- LED Slimline Mirror
- Multi Functional Contactless Sensor Controls Light from Cool - Warm & Brightness with Memory Function
- Ambient Lighting
- · Heated Demister Pad
- IP44

The information contained on this page was correct at date of issue. Fitting dimensions are provided as a guide only. Some variation may occur due to manufacturing tolerances. We pursue a policy of continuing improvement in design and performance of our products and so reserve the right to change specifications without prior notice.