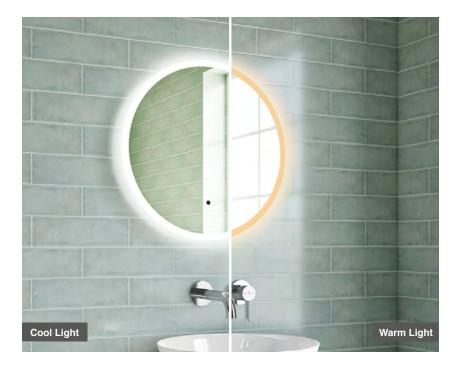

H 800 x W 500 x D 30mm

- LED Slimline Mirror
- Multi Functional Contactless Sensor Controls Light from Cool - Warm & Brightness with Memory Function
- Ambient Lighting
- · Heated Demister Pad
- IP44

The information contained on this page was correct at date of issue. Fitting dimensions are provided as a guide only. Some variation may occur due to manufacturing tolerances. We pursue a policy of continuing improvement in design and performance of our products and so reserve the right to change specifications without prior notice.