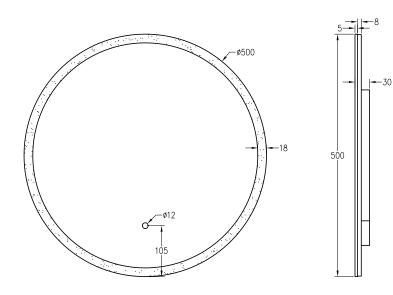

H 800 x W 500 x D 30mm

- LED Slimline Mirror
- Multi Functional Contactless Sensor Controls Light from Cool - Warm & Brightness with Memory Function
- Ambient Lighting
- · Heated Demister Pad
- IP44

The information contained on this page was correct at date of issue. Fitting dimensions are provided as a guide only. Some variation may occur due to manufacturing tolerances. We pursue a policy of continuing improvement in design and performance of our products and so reserve the right to change specifications without prior notice.