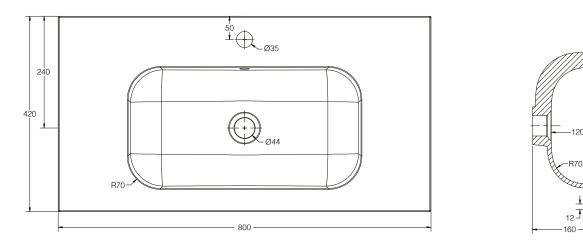

SIZE: H 160 x W 800 x D 420mm MATERIAL: Resin TAP HOLE: One COLOUR: White

The information contained on this page was correct at date of issue. Fitting dimensions are provided as a guide only. Some variation may occur due to manufacturing tolerances. We pursue a policy of continuing improvement in design and performance of our products and so reserve the right to change specifications without prior notice.