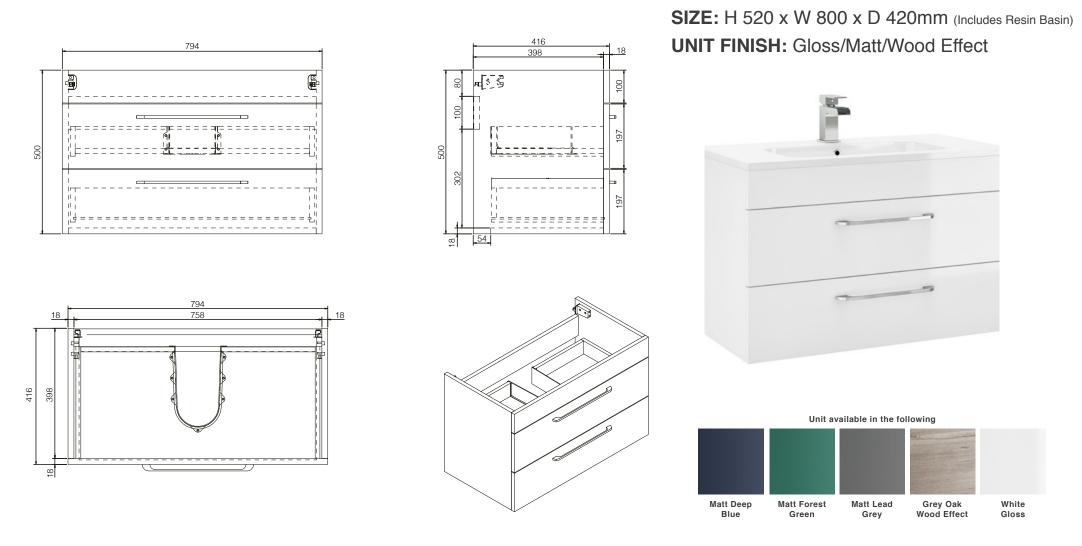

SIZE: H 160 x W 800 x D 420mm MATERIAL: Resin TAP HOLE: One COLOUR: White

The information contained on this page was correct at date of issue. Fitting dimensions are provided as a guide only. Some variation may occur due to manufacturing tolerances. We pursue a policy of continuing improvement in design and performance of our products and so reserve the right to change specifications without prior notice.