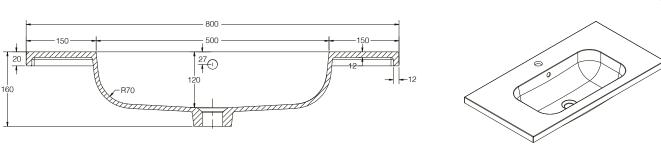

SIZE: H 160 x W 800 x D 420mm MATERIAL: Resin TAP HOLE: One COLOUR: White

The information contained on this page was correct at date of issue. Fitting dimensions are provided as a guide only. Some variation may occur due to manufacturing tolerances. We pursue a policy of continuing improvement in design and performance of our products and so reserve the right to change specifications without prior notice.