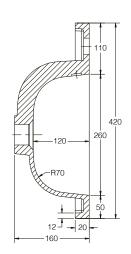

**SIZE:** H 160 x W 800 x D 420mm

**MATERIAL:** Resin

TAP HOLE: One

**COLOUR:** White

The information contained on this page was correct at date of issue. Fitting dimensions are provided as a guide only. Some variation may occur due to manufacturing tolerances. We pursue a policy of continuing improvement in design and performance of our products and so reserve the right to change specifications without prior notice.