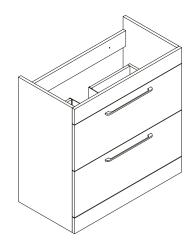

www.mylifebathrooms.com

SIZE: H 820 x W 800 x D 420mm (Includes Resin Basin)

**UNIT FINISH:** Gloss/Matt/Wood Effect

Unit available in the following Matt Deep **Matt Forest** Matt Lead Grey Oak White Blue Green Grev Wood Effect Gloss