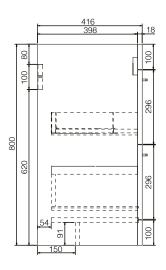

www.mylifebathrooms.com

SIZE: H 820 x W 800 x D 420mm (Includes Resin Basin)

**UNIT FINISH:** Gloss/Matt/Wood Effect

Unit available in the following Matt Deep **Matt Forest** Matt Lead Grey Oak White Blue Green Grev Wood Effect Gloss