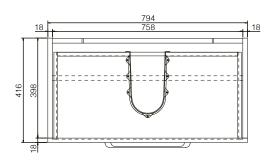

**SIZE:** H 160 x W 800 x D 420mm

**MATERIAL:** Resin

TAP HOLE: One

**COLOUR:** White

The information contained on this page was correct at date of issue. Fitting dimensions are provided as a guide only. Some variation may occur due to manufacturing tolerances. We pursue a policy of continuing improvement in design and performance of our products and so reserve the right to change specifications without prior notice.