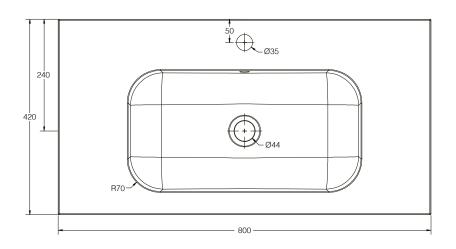

**SIZE:** H 160 x W 800 x D 420mm

**MATERIAL:** Resin

TAP HOLE: One

**COLOUR:** White

The information contained on this page was correct at date of issue. Fitting dimensions are provided as a guide only. Some variation may occur due to manufacturing tolerances. We pursue a policy of continuing improvement in design and performance of our products and so reserve the right to change specifications without prior notice.