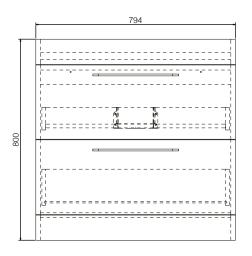

www.mylifebathrooms.com

SIZE: H 820 x W 800 x D 420mm (Includes Resin Basin)

**UNIT FINISH:** Gloss/Matt/Wood Effect

Unit available in the following Matt Deep **Matt Forest** Matt Lead Grey Oak White Blue Green Grev Wood Effect Gloss