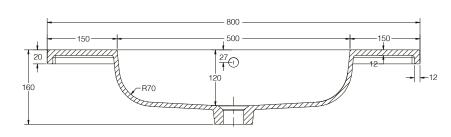

**SIZE:** H 160 x W 800 x D 420mm

**MATERIAL:** Resin

TAP HOLE: One

**COLOUR:** White

The information contained on this page was correct at date of issue. Fitting dimensions are provided as a guide only. Some variation may occur due to manufacturing tolerances. We pursue a policy of continuing improvement in design and performance of our products and so reserve the right to change specifications without prior notice.