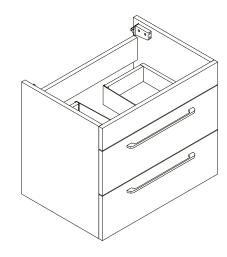

SIZE: H 520 x W 600 x D 420mm (Includes Resin Basin)

**UNIT FINISH:** Gloss/Matt/Wood Effect

The information contained on this page was correct at date of issue. Fitting dimensions are provided as a guide only. Some variation may occur due to manufacturing tolerances. We pursue a policy of continuing improvement in design and performance of our products and so reserve the right to change specifications without prior notice.