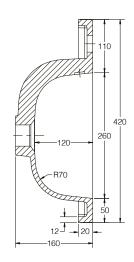

**SIZE:** H 160 x W 600 x D 420mm

**MATERIAL:** Resin

TAP HOLE: One

**COLOUR:** White

The information contained on this page was correct at date of issue. Fitting dimensions are provided as a guide only. Some variation may occur due to manufacturing tolerances. We pursue a policy of continuing improvement in design and performance of our products and so reserve the right to change specifications without prior notice.