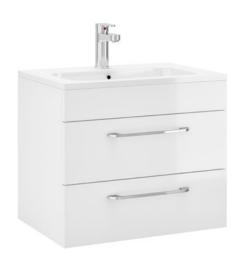

**SIZE:** H 160 x W 600 x D 420mm

**MATERIAL:** Resin

TAP HOLE: One

**COLOUR:** White

The information contained on this page was correct at date of issue. Fitting dimensions are provided as a guide only. Some variation may occur due to manufacturing tolerances. We pursue a policy of continuing improvement in design and performance of our products and so reserve the right to change specifications without prior notice.

SIZE: H 520 x W 600 x D 420mm (Includes Resin Basin)

**UNIT FINISH:** Gloss/Matt/Wood Effect

The information contained on this page was correct at date of issue. Fitting dimensions are provided as a guide only. Some variation may occur due to manufacturing tolerances. We pursue a policy of continuing improvement in design and performance of our products and so reserve the right to change specifications without prior notice.