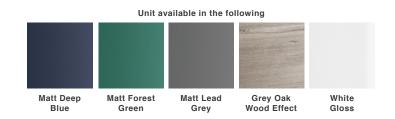

SIZE: H 520 x W 600 x D 420mm (Includes Resin Basin)

**UNIT FINISH:** Gloss/Matt/Wood Effect

The information contained on this page was correct at date of issue. Fitting dimensions are provided as a guide only. Some variation may occur due to manufacturing tolerances. We pursue a policy of continuing improvement in design and performance of our products and so reserve the right to change specifications without prior notice.