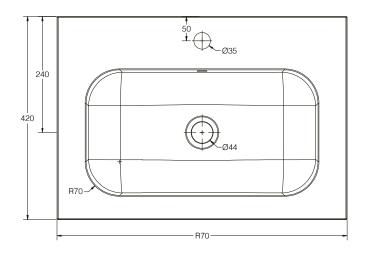

**SIZE:** H 160 x W 600 x D 420mm

**MATERIAL:** Resin

TAP HOLE: One

**COLOUR:** White

The information contained on this page was correct at date of issue. Fitting dimensions are provided as a guide only. Some variation may occur due to manufacturing tolerances. We pursue a policy of continuing improvement in design and performance of our products and so reserve the right to change specifications without prior notice.