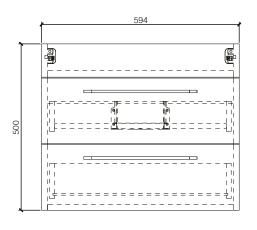

SIZE: H 520 x W 600 x D 420mm (Includes Resin Basin)

**UNIT FINISH:** Gloss/Matt/Wood Effect

The information contained on this page was correct at date of issue. Fitting dimensions are provided as a guide only. Some variation may occur due to manufacturing tolerances. We pursue a policy of continuing improvement in design and performance of our products and so reserve the right to change specifications without prior notice.