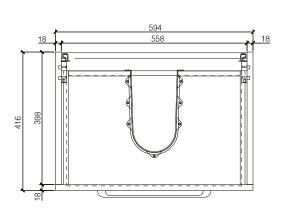

**SIZE:** H 160 x W 600 x D 420mm

**MATERIAL:** Resin

TAP HOLE: One

**COLOUR:** White

The information contained on this page was correct at date of issue. Fitting dimensions are provided as a guide only. Some variation may occur due to manufacturing tolerances. We pursue a policy of continuing improvement in design and performance of our products and so reserve the right to change specifications without prior notice.

SIZE: H 520 x W 600 x D 420mm (Includes Resin Basin)

**UNIT FINISH:** Gloss/Matt/Wood Effect

The information contained on this page was correct at date of issue. Fitting dimensions are provided as a guide only. Some variation may occur due to manufacturing tolerances. We pursue a policy of continuing improvement in design and performance of our products and so reserve the right to change specifications without prior notice.