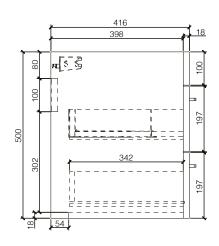

SIZE: H 520 x W 600 x D 420mm (Includes Resin Basin)

**UNIT FINISH:** Gloss/Matt/Wood Effect

The information contained on this page was correct at date of issue. Fitting dimensions are provided as a guide only. Some variation may occur due to manufacturing tolerances. We pursue a policy of continuing improvement in design and performance of our products and so reserve the right to change specifications without prior notice.