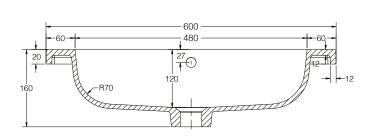

**SIZE:** H 160 x W 600 x D 420mm

**MATERIAL:** Resin

TAP HOLE: One

**COLOUR:** White

The information contained on this page was correct at date of issue. Fitting dimensions are provided as a guide only. Some variation may occur due to manufacturing tolerances. We pursue a policy of continuing improvement in design and performance of our products and so reserve the right to change specifications without prior notice.