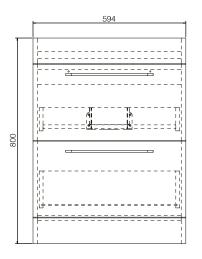

SIZE: H 820 x W 600 x D 420mm (Includes Resin Basin)

**UNIT FINISH:** Gloss/Matt/Wood Effect

Unit available in the following Matt Deep **Matt Forest** Matt Lead Grey Oak White Blue Green Grev Wood Effect Gloss