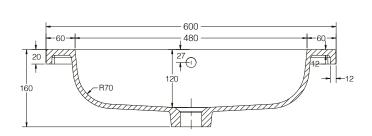

**SIZE:** H 160 x W 600 x D 420mm

**MATERIAL:** Resin

TAP HOLE: One

**COLOUR:** White

The information contained on this page was correct at date of issue. Fitting dimensions are provided as a guide only. Some variation may occur due to manufacturing tolerances. We pursue a policy of continuing improvement in design and performance of our products and so reserve the right to change specifications without prior notice.

The information contained on this page was correct at date of issue. Fitting dimensions are provided as a guide only. Some variation may occur due to manufacturing tolerances. We pursue a policy of continuing improvement in design and performance of our products and so reserve the right to change specifications without prior notice.