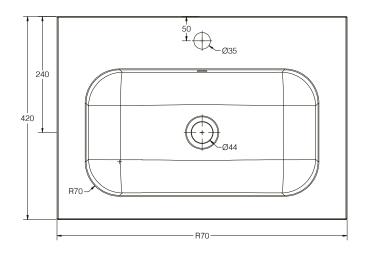

**SIZE:** H 160 x W 600 x D 420mm

**MATERIAL:** Resin

TAP HOLE: One

**COLOUR:** White

The information contained on this page was correct at date of issue. Fitting dimensions are provided as a guide only. Some variation may occur due to manufacturing tolerances. We pursue a policy of continuing improvement in design and performance of our products and so reserve the right to change specifications without prior notice.

The information contained on this page was correct at date of issue. Fitting dimensions are provided as a guide only. Some variation may occur due to manufacturing tolerances. We pursue a policy of continuing improvement in design and performance of our products and so reserve the right to change specifications without prior notice.