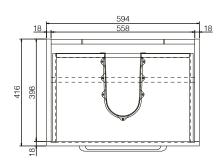

**SIZE:** H 160 x W 600 x D 420mm

**MATERIAL:** Resin

TAP HOLE: One

**COLOUR:** White

The information contained on this page was correct at date of issue. Fitting dimensions are provided as a guide only. Some variation may occur due to manufacturing tolerances. We pursue a policy of continuing improvement in design and performance of our products and so reserve the right to change specifications without prior notice.