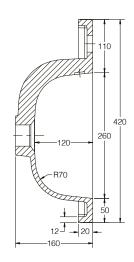

**SIZE:** H 160 x W 600 x D 420mm

**MATERIAL:** Resin

TAP HOLE: One

**COLOUR:** White

The information contained on this page was correct at date of issue. Fitting dimensions are provided as a guide only. Some variation may occur due to manufacturing tolerances. We pursue a policy of continuing improvement in design and performance of our products and so reserve the right to change specifications without prior notice.

The information contained on this page was correct at date of issue. Fitting dimensions are provided as a guide only. Some variation may occur due to manufacturing tolerances. We pursue a policy of continuing improvement in design and performance of our products and so reserve the right to change specifications without prior notice.