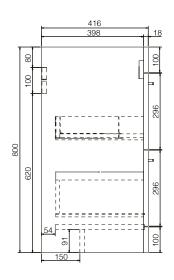

SIZE: H 820 x W 600 x D 420mm (Includes Resin Basin)

**UNIT FINISH:** Gloss/Matt/Wood Effect

Unit available in the following Matt Deep **Matt Forest** Matt Lead Grey Oak White Blue Green Grev Wood Effect Gloss