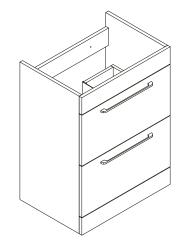

SIZE: H 820 x W 600 x D 420mm (Includes Resin Basin)

**UNIT FINISH:** Gloss/Matt/Wood Effect

Unit available in the following Matt Deep **Matt Forest** Matt Lead Grey Oak White Blue Green Grev Wood Effect Gloss