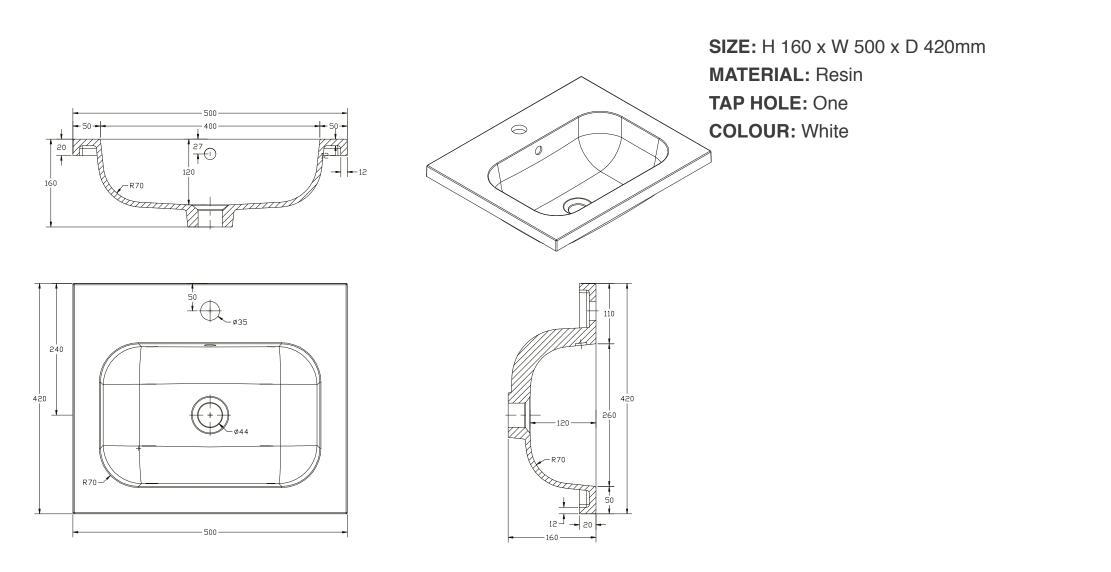

## Ezra 500mm Resin Basin 1th Code: MLEZ50BA

The information contained on this page was correct at date of issue. Fitting dimensions are provided as a guide only. Some variation may occur due to manufacturing tolerances. We pursue a policy of continuing improvement in design and performance of our products and so reserve the right to change specifications without prior notice.