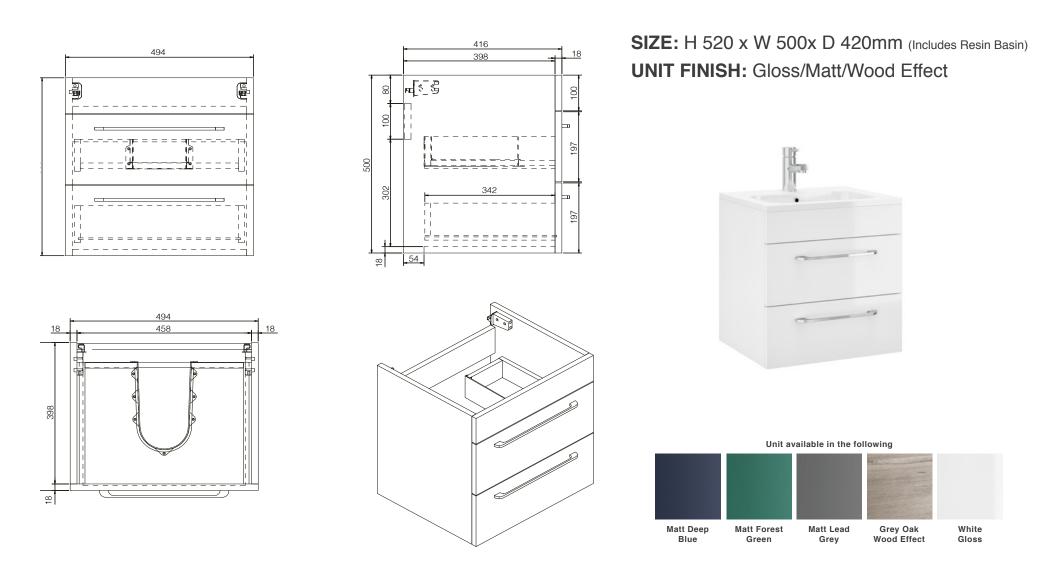

## Ezra 500mm Resin Basin 1th Code: MLEZ50BA

The information contained on this page was correct at date of issue. Fitting dimensions are provided as a guide only. Some variation may occur due to manufacturing tolerances. We pursue a policy of continuing improvement in design and performance of our products and so reserve the right to change specifications without prior notice.