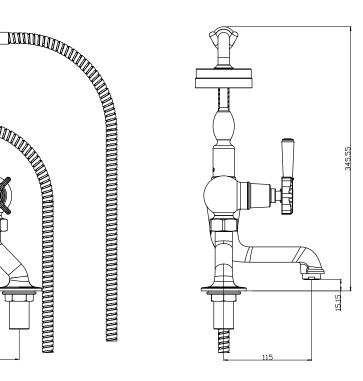

## **Farnham Crosshead Bath Shower Mixer** Code: MLTAFA5CH

Construction Brass Body (CuZn40Pb18)

Zinc alloy Handle

Chrome plated to BS EN 248 **Finishes** 

**Product Type** Traditional

Min. 0.5 bar, Max. 6.0 bar **Water Pressure** 

**Plumbing Systems** Suitable for all plumbing systems Complies with BS5412, BS EN200 **Standards** 

Cartridge Compression Cartridge

**Fitting** 3/4" BSP

Guarantee 10 years against manufacturing faults (3 Years on

Serviceable Parts).

Flow Rates (Litres per minute)

| System Pressure | 0.2 bar | 0.5 bar | 1 bar | 2 bar | 3 bar |
|-----------------|---------|---------|-------|-------|-------|
|                 | 7.2     | 10.3    | 14.7  | 17.4  | 21.3  |