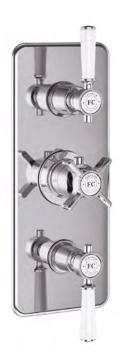

## **Farnham Triple 2 Outlet Thermostatic Concealed Valve Code: MLSHFATR20**

• Triple 2 Outlet Thermostatic Concealed Valve