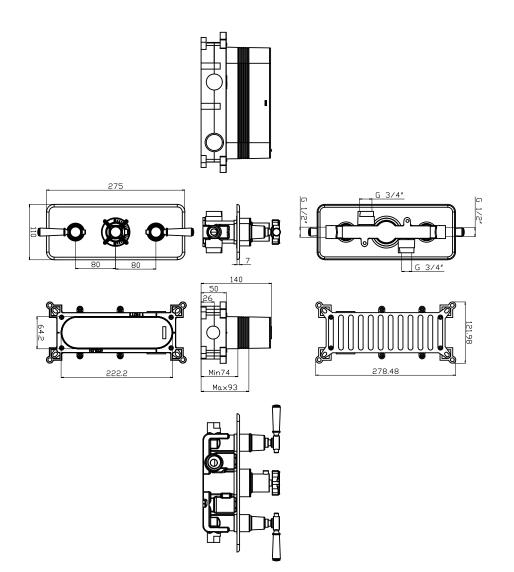

## **Farnham Triple 2 Outlet Thermostatic Concealed Valve Code: MLSHFATR20**

• Triple 2 Outlet Thermostatic Concealed Valve

The information contained on this page was correct at date of issue. Fitting dimensions are provided as a guide only. Some variation may occur due to manufacturing tolerances. We pursue a policy of continuing improvement in design and performance of our products and so reserve the right to change specifications without prior notice.