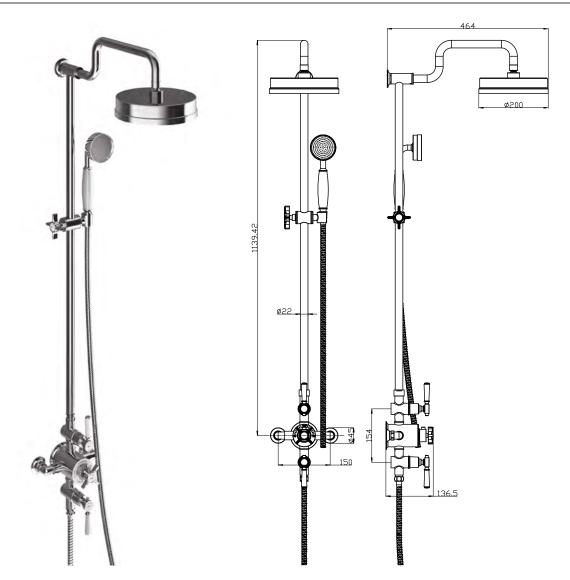

- Premium Thermostatic Exposed Traditional Valve
- Pipe Centres 150-178mm
- Fixed Arm & 200mm Brass Head
- Brass Adjustable Handset Holder
- Brass / Ceramic Handset
- Standard Chrome Hose 1.5m
- •Minimum Bar Pressure Required to Outlet 1.0

The information contained on this page was correct at date of issue. Fitting dimensions are provided as a guide only. Some variation may occur due to manufacturing tolerances. We pursue a policy of continuing improvement in design and performance of our products and so reserve the right to change specifications without prior notice.