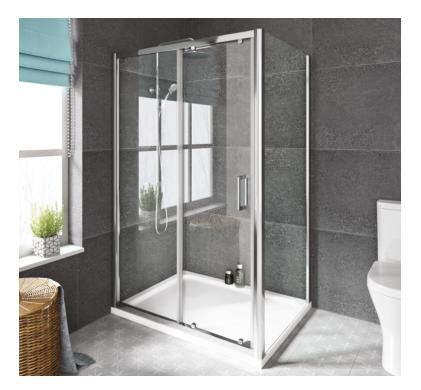

## Size (mm) - 900

Lifetime Guarantee (Subject to within Terms and Conditions)

- 6mm Toughened Safety Glass to EN12150 and CE Approved
- MYSHIELD Easy Clean Glass and Chrome Profiles
- 1900mm Height
- Extension Profile Available Extra 40mm