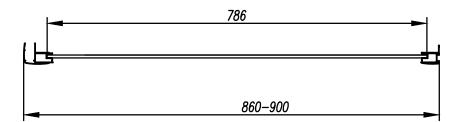

## Size (mm) - 900

Lifetime Guarantee (Subject to within Terms and Conditions)

- 6mm Toughened Safety Glass to EN12150 and CE Approved
- MYSHIELD Easy Clean Glass and Chrome Profiles
- 1900mm Height
- Extension Profile Available Extra 40mm

The information contained on this page was correct at date of issue. Fitting dimensions are provided as a guide only. Some variation may occur due to manufacturing tolerances. We pursue a policy of continuing improvement in design and performance of our products and so reserve the right to change specifications without prior notice.