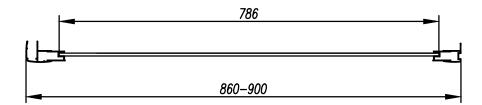

## Size (mm) - 900

Lifetime Guarantee (Subject to within Terms and Conditions)

- 6mm Toughened Safety Glass to EN12150 and CE Approved
- MYSHIELD Easy Clean Glass and Chrome Profiles
- 1900mm Height
- Extension Profile Available Extra 40mm

The information contained on this page was correct at date of issue. Fitting dimensions are provided as a guide only. Some variation may occur due to manufacturing tolerances. We pursue a policy of continuing improvement in design and performance of our products and so reserve the right to change specifications without prior notice.