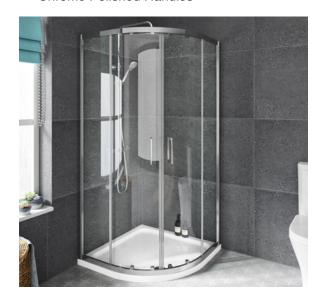

## Size (mm) - 900

- · Lifetime Guarantee (Subject to within Terms and Conditions)
- 6mm Toughened Safety Glass to EN12150 and CE Approved
- · MYSHIELD Easy Clean Glass and Chrome Profiles
- Easy Clean click out Rollers
- · Reversible Door & Easy to Install
- · 1900mm Height
- Extension Profile Available Extra 40mm
- **Double Rollers Top & Bottom**
- · Chrome Polished Handles