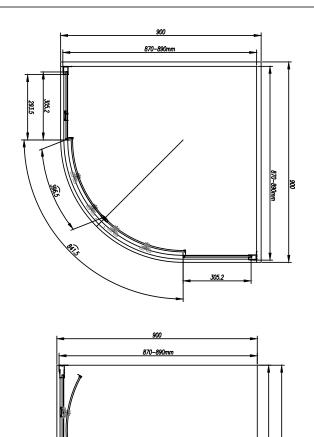

## Size (mm) - 900

- · Lifetime Guarantee (Subject to within Terms and Conditions)
- 6mm Toughened Safety Glass to EN12150 and CE Approved
- · MYSHIELD Easy Clean Glass and Chrome Profiles
- Easy Clean click out Rollers
- · Reversible Door & Easy to Install
- · 1900mm Height
- Extension Profile Available Extra 40mm
- **Double Rollers Top & Bottom**
- · Chrome Polished Handles