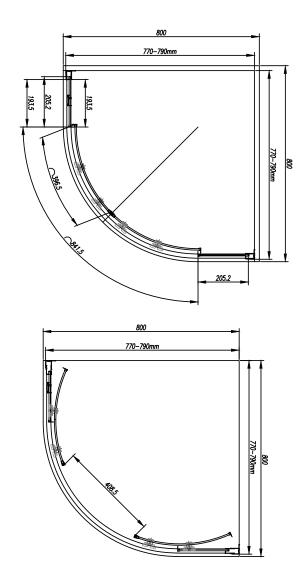

## Size (mm) - 800

- · Lifetime Guarantee (Subject to within Terms and Conditions)
- 6mm Toughened Safety Glass to EN12150 and CE Approved
- · MYSHIELD Easy Clean Glass and Chrome Profiles
- · Easy Clean click out Rollers
- · Reversible Door & Easy to Install
- · 1900mm Height
- Extension Profile Available Extra 40mm
- **Double Rollers Top & Bottom**
- · Chrome Polished Handles