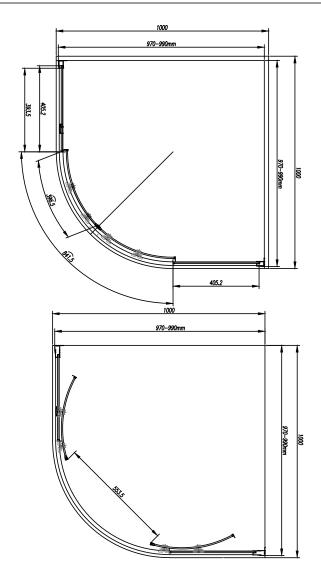

## Size (mm) - 1000

- · Lifetime Guarantee (Subject to within Terms and Conditions)
- 6mm Toughened Safety Glass to EN12150 and CE Approved
- · MYSHIELD Easy Clean Glass and Chrome Profiles
- · Easy Clean click out Rollers
- · Reversible Door & Easy to Install
- · 1900mm Height
- Extension Profile Available Extra 40mm
- **Double Rollers Top & Bottom**
- · Chrome Polished Handles