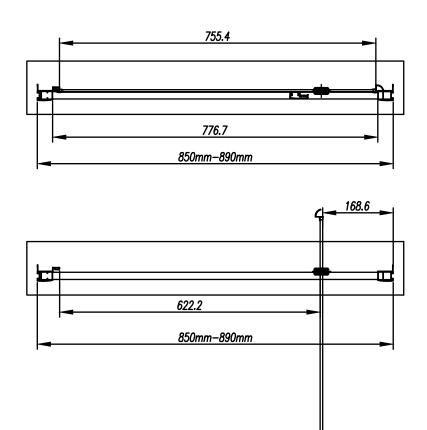

## Size (mm) - 900

Lifetime Guarantee (Subject to within Terms and Conditions)

- 6mm Toughened Safety Glass to EN12150 and CE Approved
- · MYSHIELD Easy Clean Glass and Chrome Profiles
- · Strong Magnetic Closing
- · Reversible Doors & Easy to Install
- · 1900mm Height
- Chrome Polished Handles
- Extension Profile Available Extra 40mm