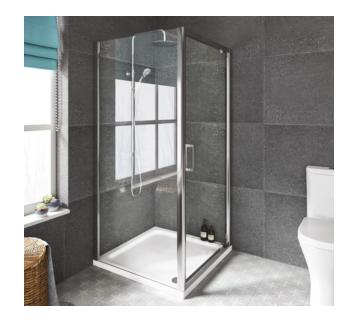

## Size (mm) - 900

Lifetime Guarantee (Subject to within Terms and Conditions)

- 6mm Toughened Safety Glass to EN12150 and CE Approved
- · MYSHIELD Easy Clean Glass and Chrome Profiles
- · Strong Magnetic Closing
- · Reversible Doors & Easy to Install
- · 1900mm Height
- Chrome Polished Handles
- Extension Profile Available Extra 40mm