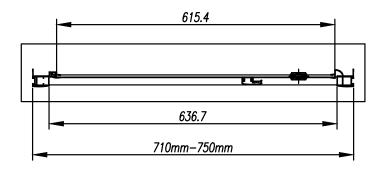

## Size (mm) - 760

Lifetime Guarantee (Subject to within Terms and Conditions)

- 6mm Toughened Safety Glass to EN12150 and CE Approved
- · MYSHIELD Easy Clean Glass and Chrome Profiles
- · Strong Magnetic Closing
- · Reversible Doors & Easy to Install
- · 1900mm Height
- Chrome Polished Handles
- Extension Profile Available Extra 40mm

The information contained on this page was correct at date of issue. Fitting dimensions are provided as a guide only. Some variation may occur due to manufacturing tolerances. We pursue a policy of continuing improvement in design and performance of our products and so reserve the right to change specifications without prior notice.