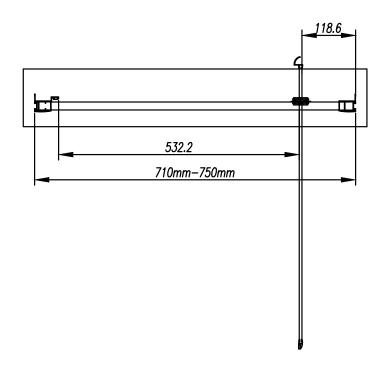

## Size (mm) - 760

Lifetime Guarantee (Subject to within Terms and Conditions)

- 6mm Toughened Safety Glass to EN12150 and CE Approved
- · MYSHIELD Easy Clean Glass and Chrome Profiles
- · Strong Magnetic Closing
- · Reversible Doors & Easy to Install
- · 1900mm Height
- Chrome Polished Handles
- Extension Profile Available Extra 40mm

The information contained on this page was correct at date of issue. Fitting dimensions are provided as a guide only. Some variation may occur due to manufacturing tolerances. We pursue a policy of continuing improvement in design and performance of our products and so reserve the right to change specifications without prior notice.