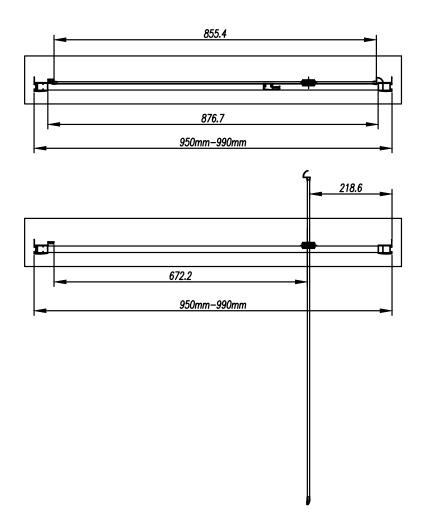

## Size (mm) - 1000

Lifetime Guarantee (Subject to within Terms and Conditions)

- 6mm Toughened Safety Glass to EN12150 and CE Approved
- · MYSHIELD Easy Clean Glass and Chrome Profiles
- · Strong Magnetic Closing
- · Reversible Doors & Easy to Install
- · 1900mm Height
- Chrome Polished Handles
- Extension Profile Available Extra 40mm

The information contained on this page was correct at date of issue. Fitting dimensions are provided as a guide only. Some variation may occur due to manufacturing tolerances. We pursue a policy of continuing improvement in design and performance of our products and so reserve the right to change specifications without prior notice.