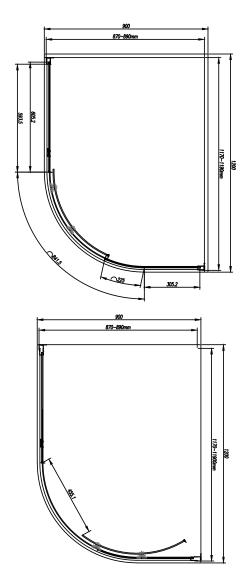

## Size (mm) - 1200 x 900

Lifetime Guarantee (Subject to within Terms and Conditions)

- 6mm Toughened Safety Glass to EN12150 and CE Approved
- · MYSHIELD Easy Clean Glass and Chrome Profiles
- · Strong Magnetic Closing with Easy Clean click out Rollers
- · Reversible Doors & Easy to Install
- · 1900mm Height
- Extension Profile Available Extra 40mm
- **Double Rollers Top & Bottom**
- · Chrome Polished Handles