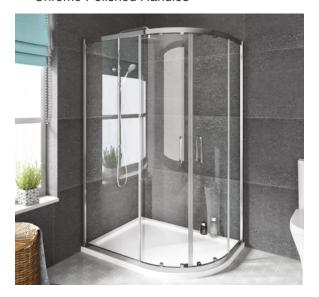

## Size (mm) - 1200 x 900

Lifetime Guarantee (Subject to within Terms and Conditions)

- 6mm Toughened Safety Glass to EN12150 and CE Approved
- · MYSHIELD Easy Clean Glass and Chrome Profiles
- · Strong Magnetic Closing with Easy Clean click out Rollers
- · Reversible Doors & Easy to Install
- · 1900mm Height
- Extension Profile Available Extra 40mm
- **Double Rollers Top & Bottom**
- · Chrome Polished Handles