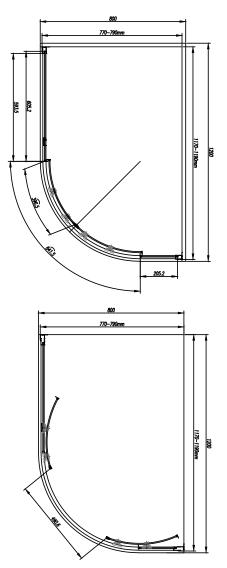

## Size (mm) - 1200 x 800

Lifetime Guarantee (Subject to within Terms and Conditions)

- 6mm Toughened Safety Glass to EN12150 and CE Approved
- · MYSHIELD Easy Clean Glass and Chrome Profiles
- · Strong Magnetic Closing with Easy Clean click out Rollers
- · Reversible Doors & Easy to Install
- · 1900mm Height
- Extension Profile Available Extra 40mm
- **Double Rollers Top & Bottom**
- · Chrome Polished Handles