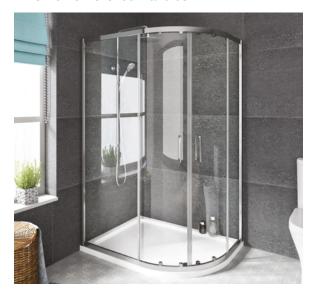

## Size (mm) - 1200 x 800

Lifetime Guarantee (Subject to within Terms and Conditions)

- 6mm Toughened Safety Glass to EN12150 and CE Approved
- · MYSHIELD Easy Clean Glass and Chrome Profiles
- · Strong Magnetic Closing with Easy Clean click out Rollers
- · Reversible Doors & Easy to Install
- · 1900mm Height
- Extension Profile Available Extra 40mm
- **Double Rollers Top & Bottom**
- · Chrome Polished Handles