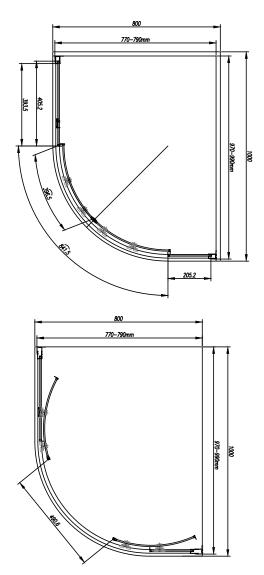

## Size (mm) - 1000 x 800

Lifetime Guarantee (Subject to within Terms and Conditions)

- 6mm Toughened Safety Glass to EN12150 and CE Approved
- · MYSHIELD Easy Clean Glass and Chrome Profiles
- · Strong Magnetic Closing with Easy Clean click out Rollers
- · Reversible Doors & Easy to Install
- · 1900mm Height
- Extension Profile Available Extra 40mm
- **Double Rollers Top & Bottom**
- · Chrome Polished Handles

The information contained on this page was correct at date of issue. Fitting dimensions are provided as a guide only. Some variation may occur due to manufacturing tolerances. We pursue a policy of continuing improvement in design and performance of our products and so reserve the right to change specifications without prior notice.