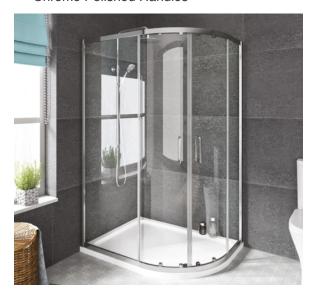

## Size (mm) - 1000 x 800

Lifetime Guarantee (Subject to within Terms and Conditions)

- 6mm Toughened Safety Glass to EN12150 and CE Approved
- · MYSHIELD Easy Clean Glass and Chrome Profiles
- · Strong Magnetic Closing with Easy Clean click out Rollers
- · Reversible Doors & Easy to Install
- · 1900mm Height
- Extension Profile Available Extra 40mm
- **Double Rollers Top & Bottom**
- · Chrome Polished Handles