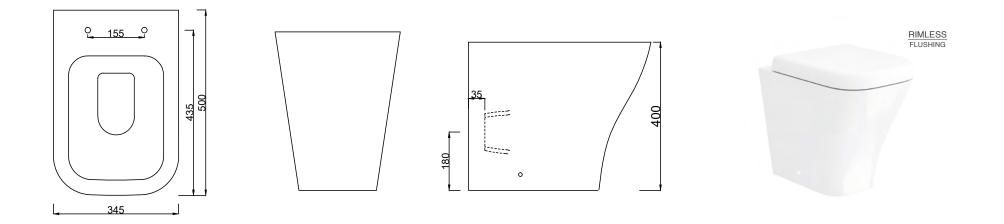

## **Brant Back To Wall Toilet Pan**

SIZE: H 400 x W 345 x D 500mm MATERIAL: Ceramic COLOUR/FINISH: White Gloss (For use with Furniture)

The information contained on this page was correct at date of issue. Fitting dimensions are provided as a guide only. Some variation may occur due to manufacturing tolerances. We pursue a policy of continuing improvement in design and performance of our products and so reserve the right to change specifications without prior notice.