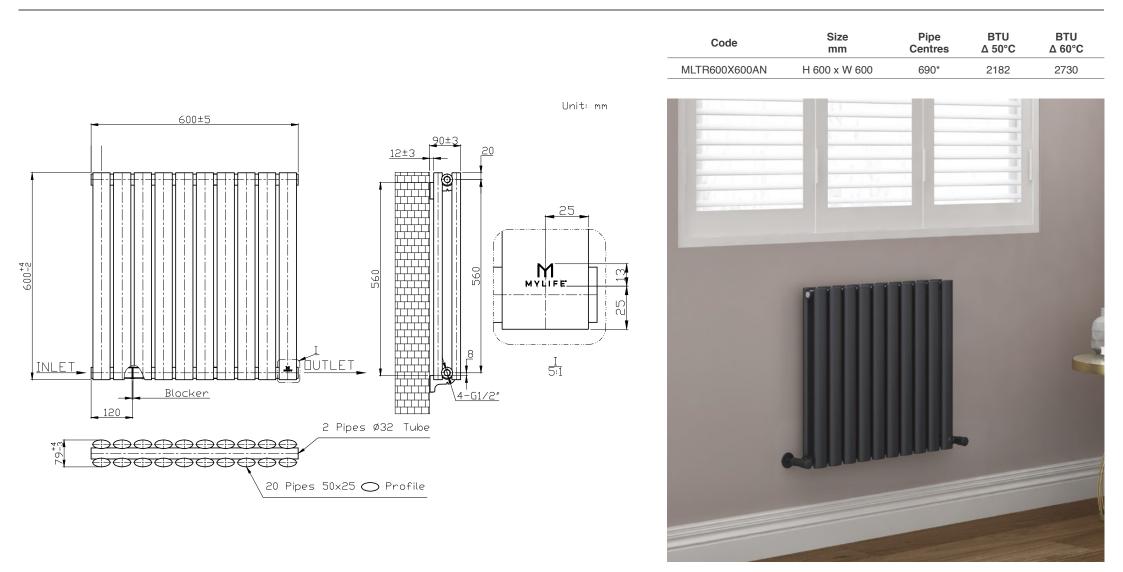

## Trix 600x600 - Anthracite CODE: MLTR600X600AN

Please note due to manufacturing tolerances pipe centres may vary by +/- 10mm, we recommend that pipe work is not altered until your towel rail / radiator is on site. The information contained on this page was correct at date of issue. Fitting dimensions are provided as a guide only. We pursue a policy of continuing improvement in design and performance of our products and so reserve the right to change specifications without prior notice.