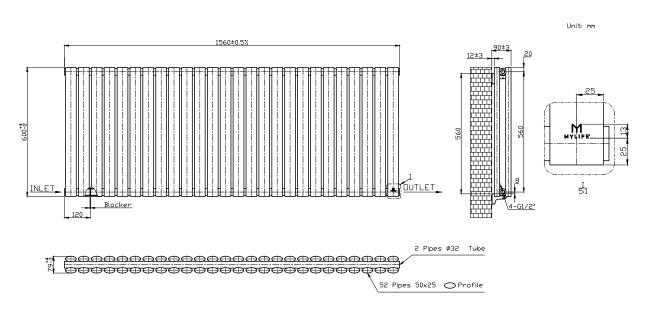

## Trix 600x1560 - White CODE: MLTR600X1560WH

| Code           | Size           | Pipe    | BTU    | BTU    |
|----------------|----------------|---------|--------|--------|
|                | mm             | Centres | Δ 50°C | ∆ 60°C |
| MLTR600X1560WH | H 600 x W 1560 | 1650*   | 5673   | 7100   |

Please note due to manufacturing tolerances pipe centres may vary by +/- 10mm, we recommend that pipe work is not altered until your towel rail / radiator is on site. The information contained on this page was correct at date of issue. Fitting dimensions are provided as a guide only. We pursue a policy of continuing improvement in design and performance of our products and so reserve the right to change specifications without prior notice.