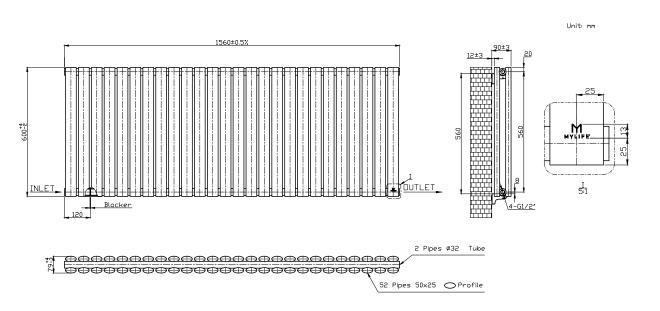

## Trix 600x1560 - Anthracite CODE: MLTR600X1560AN

| Code           | Size           | Pipe    | BTU    | BTU    |
|----------------|----------------|---------|--------|--------|
|                | mm             | Centres | Δ 50°C | ∆ 60°C |
| MLTR600X1560AN | H 600 x W 1560 | 1650*   | 5673   | 7100   |

Please note due to manufacturing tolerances pipe centres may vary by +/- 10mm, we recommend that pipe work is not altered until your towel rail / radiator is on site. The information contained on this page was correct at date of issue. Fitting dimensions are provided as a guide only. We pursue a policy of continuing improvement in design and performance of our products and so reserve the right to change specifications without prior notice.