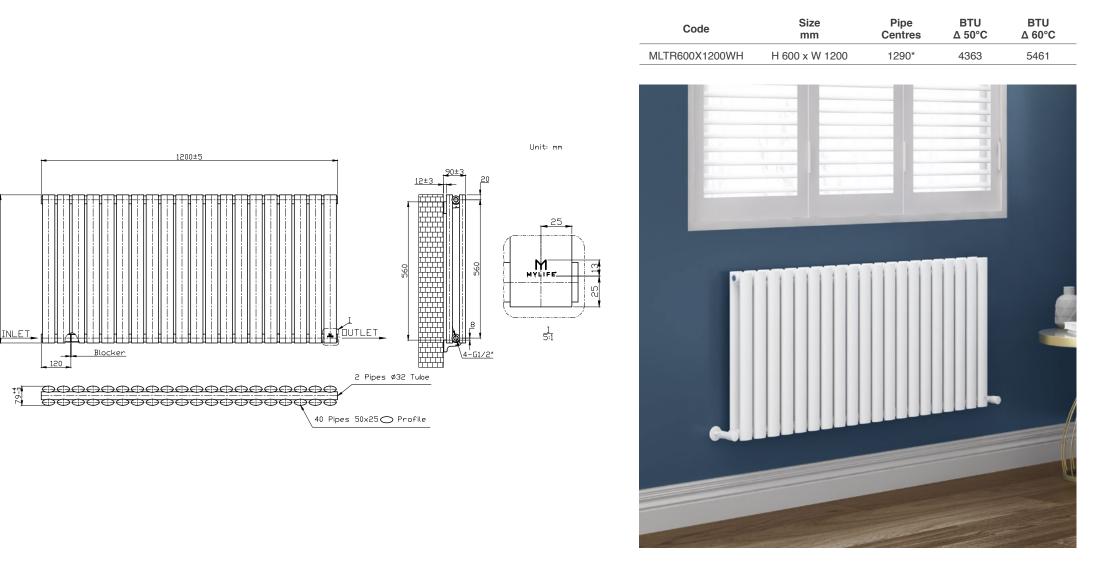

## Trix 600x1200 - White CODE: MLTR600X1200WH

Please note due to manufacturing tolerances pipe centres may vary by +/- 10mm, we recommend that pipe work is not altered until your towel rail / radiator is on site. The information contained on this page was correct at date of issue. Fitting dimensions are provided as a guide only. We pursue a policy of continuing improvement in design and performance of our products and so reserve the right to change specifications without prior notice.