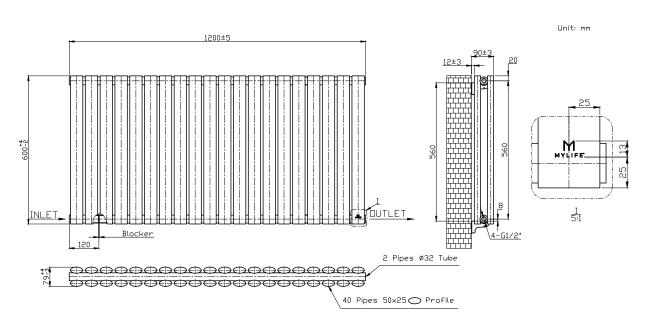

## Trix 600x1200 - Anthracite CODE: MLTR600X1200AN

| Code           | Size<br>mm     | Pipe<br>Centres | BTU<br>Δ 50°C | BTU<br>Δ 60°C |
|----------------|----------------|-----------------|---------------|---------------|
| MLTR600X1200AN | H 600 x W 1200 | 1290*           | 4363          | 5461          |

Please note due to manufacturing tolerances pipe centres may vary by +/- 10mm, we recommend that pipe work is not altered until your towel rail / radiator is on site. The information contained on this page was correct at date of issue. Fitting dimensions are provided as a guide only. We pursue a policy of continuing improvement in design and performance of our products and so reserve the right to change specifications without prior notice.