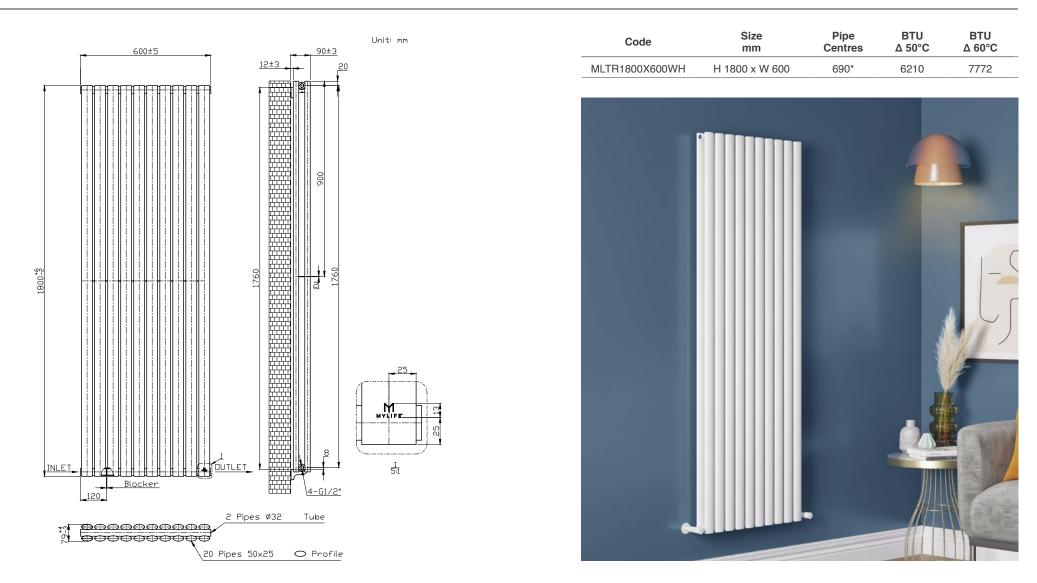

## Trix 1800x600 - White CODE: MLTR1800X600WH

Please note due to manufacturing tolerances pipe centres may vary by +/- 10mm, we recommend that pipe work is not altered until your towel rail / radiator is on site. The information contained on this page was correct at date of issue. Fitting dimensions are provided as a guide only. We pursue a policy of continuing improvement in design and performance of our products and so reserve the right to change specifications without prior notice.