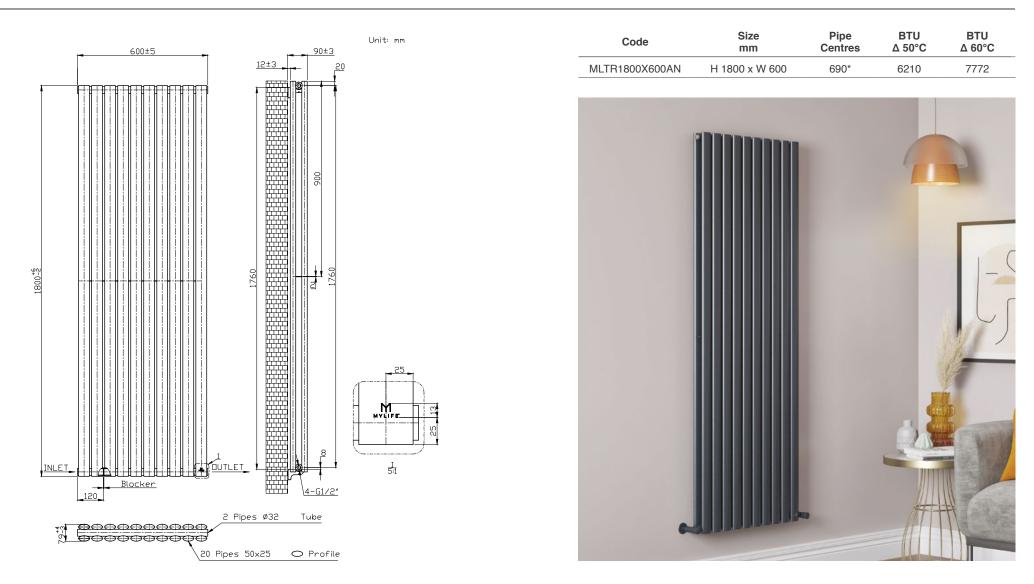

## Trix 1800x600 - Anthracite CODE: MLTR1800X600AN

Please note due to manufacturing tolerances pipe centres may vary by +/- 10mm, we recommend that pipe work is not altered until your towel rail / radiator is on site. The information contained on this page was correct at date of issue. Fitting dimensions are provided as a guide only. We pursue a policy of continuing improvement in design and performance of our products and so reserve the right to change specifications without prior notice.