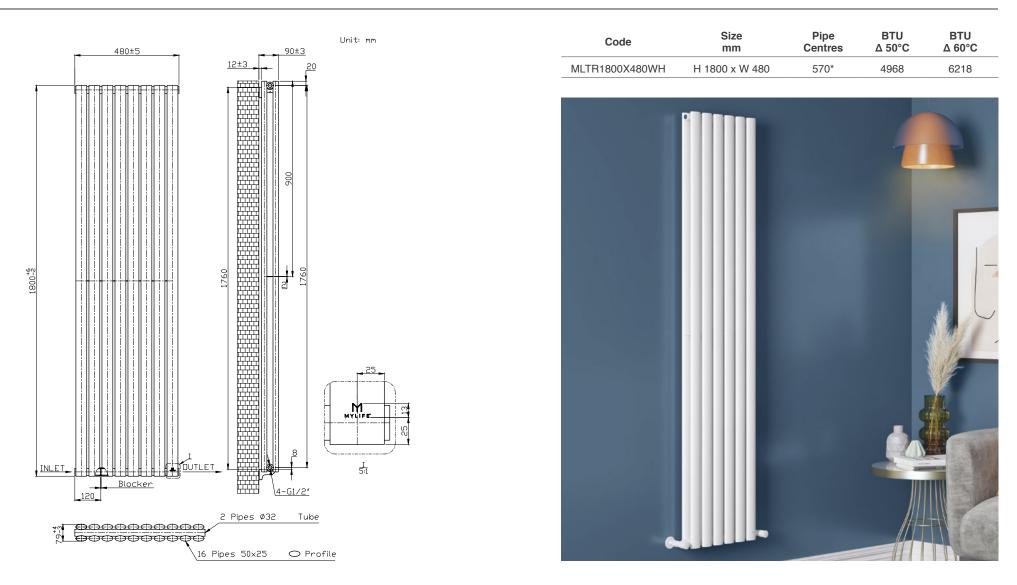

## Trix 1800x480 - White CODE: MLTR1800X480WH

Please note due to manufacturing tolerances pipe centres may vary by +/- 10mm, we recommend that pipe work is not altered until your towel rail / radiator is on site. The information contained on this page was correct at date of issue. Fitting dimensions are provided as a guide only. We pursue a policy of continuing improvement in design and performance of our products and so reserve the right to change specifications without prior notice.