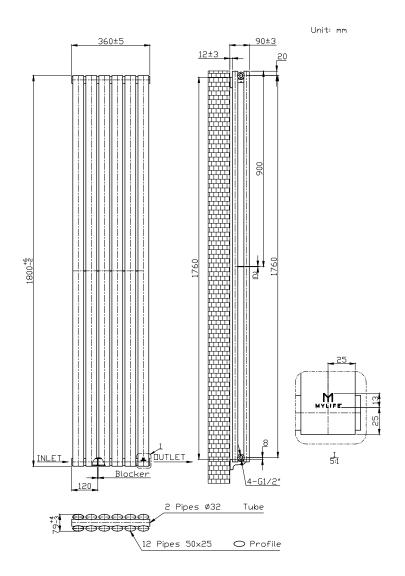

## Trix 1800x360 - White CODE: MLTR1800X360WH

| Code           | Size           | Pipe    | BTU    | BTU    |
|----------------|----------------|---------|--------|--------|
|                | mm             | Centres | Δ 50°C | Δ 60°C |
| MLTR1800X360WH | H 1800 x W 360 | 450*    | 3726   | 4663   |

Please note due to manufacturing tolerances pipe centres may vary by +/- 10mm, we recommend that pipe work is not altered until your towel rail / radiator is on site. The information contained on this page was correct at date of issue. Fitting dimensions are provided as a guide only. We pursue a policy of continuing improvement in design and performance of our products and so reserve the right to change specifications without prior notice.