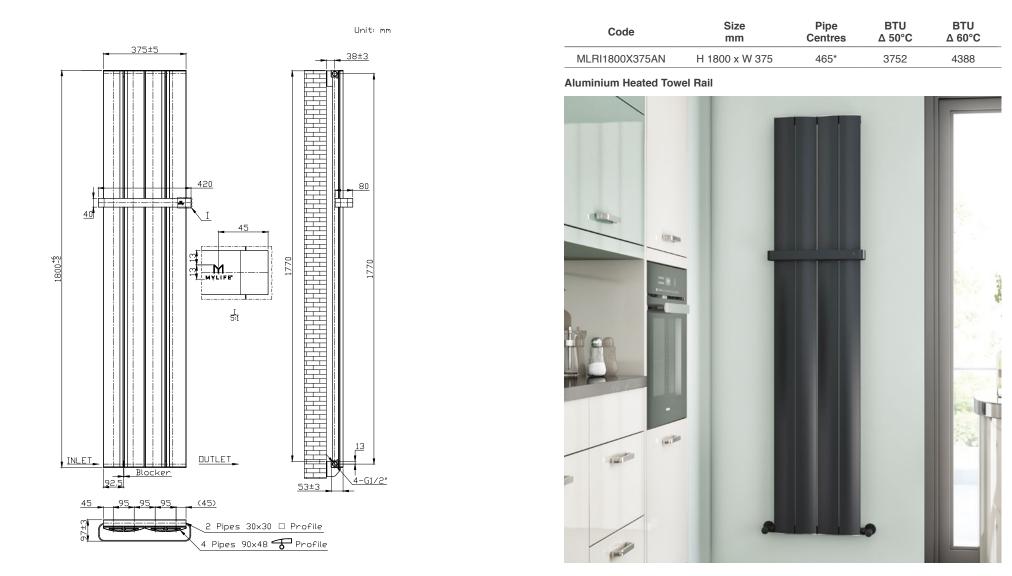

## Rian - Anthracite HTR CODE: MLRI1800X375AN

Please note due to manufacturing tolerances pipe centres may vary by +/- 10mm, we recommend that pipe work is not altered until your towel rail / radiator is on site. The information contained on this page was correct at date of issue. Fitting dimensions are provided as a guide only. We pursue a policy of continuing improvement in design and performance of our products and so reserve the right to change specifications without prior notice.