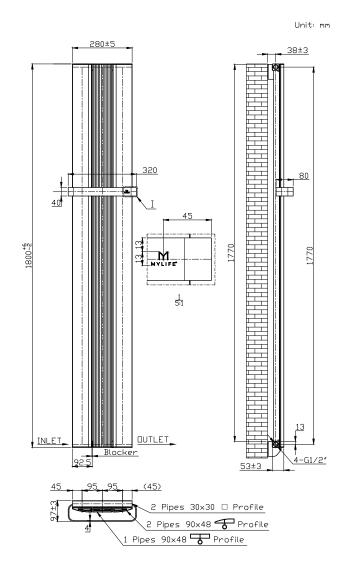

## **Marc - White HTR** CODE: MLMA1800X280WH

| Code           | Size           | Pipe    | BTU    | BTU    |
|----------------|----------------|---------|--------|--------|
|                | mm             | Centres | Δ 50°C | Δ 60°C |
| MLMA1800X280WH | H 1800 x W 280 | 370*    | 2858   | 3343   |

## **Aluminium Heated Towel Rail**

Please note due to manufacturing tolerances pipe centres may vary by +/- 10mm, we recommend that pipe work is not altered until your towel rail / radiator is on site. The information contained on this page was correct at date of issue. Fitting dimensions are provided as a guide only. We pursue a policy of continuing improvement in design and performance of our products and so reserve the right to change specifications without prior notice.