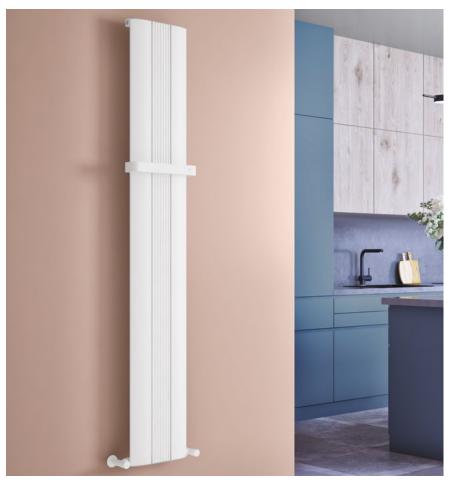

## **Marc - White HTR** CODE: MLMA1800X280WH

| Code           | Size           | Pipe    | BTU    | BTU    |
|----------------|----------------|---------|--------|--------|
|                | mm             | Centres | Δ 50°C | Δ 60°C |
| MLMA1800X280WH | H 1800 x W 280 | 370*    | 2858   | 3343   |

## **Aluminium Heated Towel Rail**

Please note due to manufacturing tolerances pipe centres may vary by +/- 10mm, we recommend that pipe work is not altered until your towel rail / radiator is on site. The information contained on this page was correct at date of issue. Fitting dimensions are provided as a guide only. We pursue a policy of continuing improvement in design and performance of our products and so reserve the right to change specifications without prior notice.