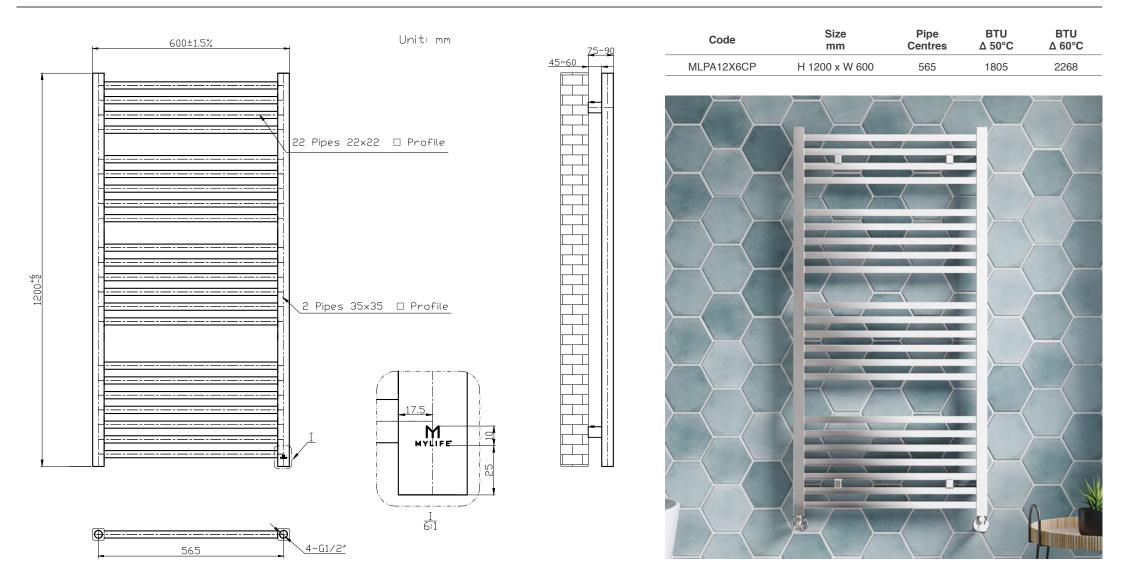

## Park - Chrome HTR CODE: MLPA12X6CP

Please note due to manufacturing tolerances pipe centres may vary by +/- 10mm, we recommend that pipe work is not altered until your towel rail / radiator is on site. The information contained on this page was correct at date of issue. Fitting dimensions are provided as a guide only. We pursue a policy of continuing improvement in design and performance of our products and so reserve the right to change specifications without prior notice.