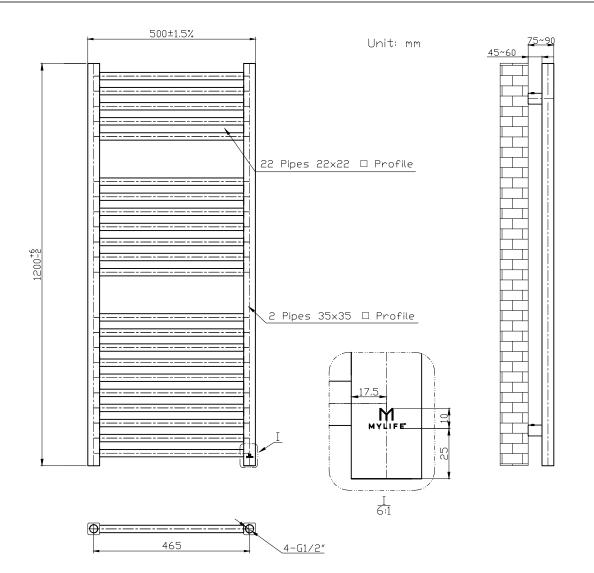

## Park - Chrome HTR CODE: MLPA12X5CP

| Code       | Size           | Pipe    | BTU    | BTU    |
|------------|----------------|---------|--------|--------|
|            | mm             | Centres | Δ 50°C | Δ 60°C |
| MLPA12X5CP | H 1200 x W 500 | 465     | 1545   | 1942   |

Please note due to manufacturing tolerances pipe centres may vary by +/- 10mm, we recommend that pipe work is not altered until your towel rail / radiator is on site. The information contained on this page was correct at date of issue. Fitting dimensions are provided as a guide only. We pursue a policy of continuing improvement in design and performance of our products and so reserve the right to change specifications without prior notice.