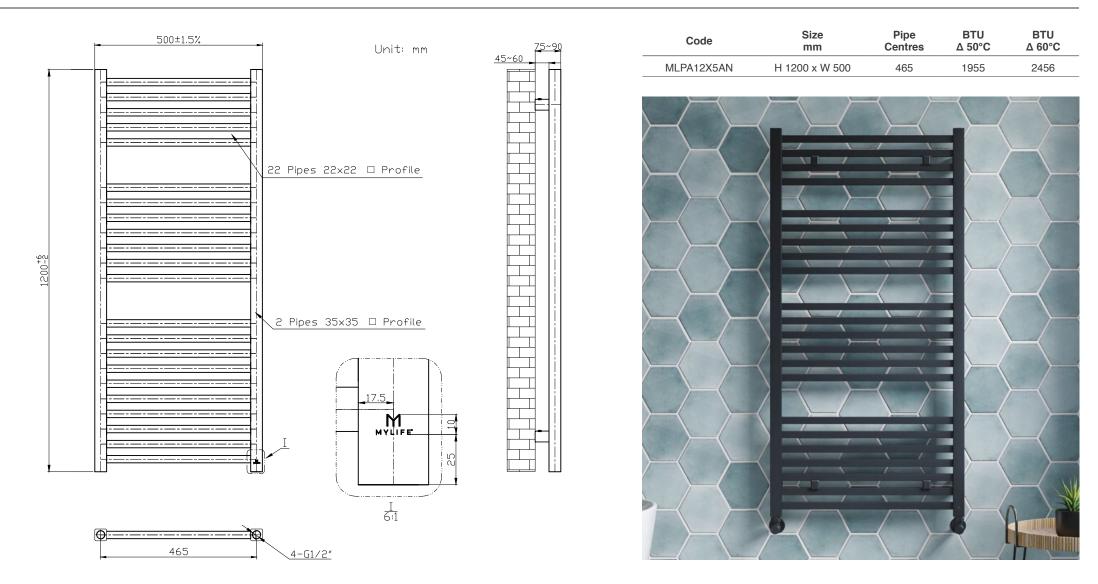

## Park - Anthracite HTR CODE: MLPA12X5AN

Please note due to manufacturing tolerances pipe centres may vary by +/- 10mm, we recommend that pipe work is not altered until your towel rail / radiator is on site. The information contained on this page was correct at date of issue. Fitting dimensions are provided as a guide only. We pursue a policy of continuing improvement in design and performance of our products and so reserve the right to change specifications without prior notice.