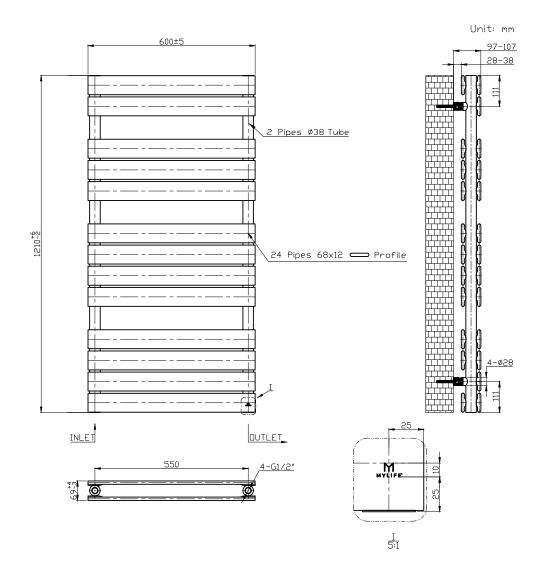

## Jett - White HTR CODE: MLJE12X6WH

| Code       | Size           | Pipe    | BTU    | BTU    |
|------------|----------------|---------|--------|--------|
|            | mm             | Centres | Δ 50°C | Δ 60°C |
| MLJE12X6WH | H 1210 x W 600 | 550     | 4296   | 5397   |

Please note due to manufacturing tolerances pipe centres may vary by +/- 10mm, we recommend that pipe work is not altered until your towel rail / radiator is on site. The information contained on this page was correct at date of issue. Fitting dimensions are provided as a guide only. We pursue a policy of continuing improvement in design and performance of our products and so reserve the right to change specifications without prior notice.