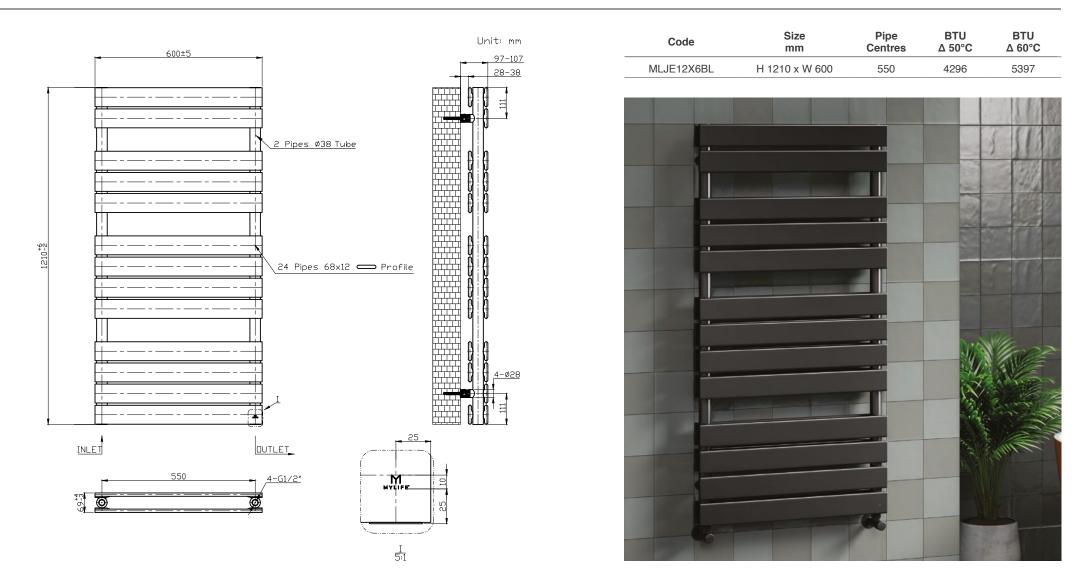

## Jett - Black HTR CODE: MLJE12X6BL

Please note due to manufacturing tolerances pipe centres may vary by +/- 10mm, we recommend that pipe work is not altered until your towel rail / radiator is on site. The information contained on this page was correct at date of issue. Fitting dimensions are provided as a guide only. We pursue a policy of continuing improvement in design and performance of our products and so reserve the right to change specifications without prior notice.