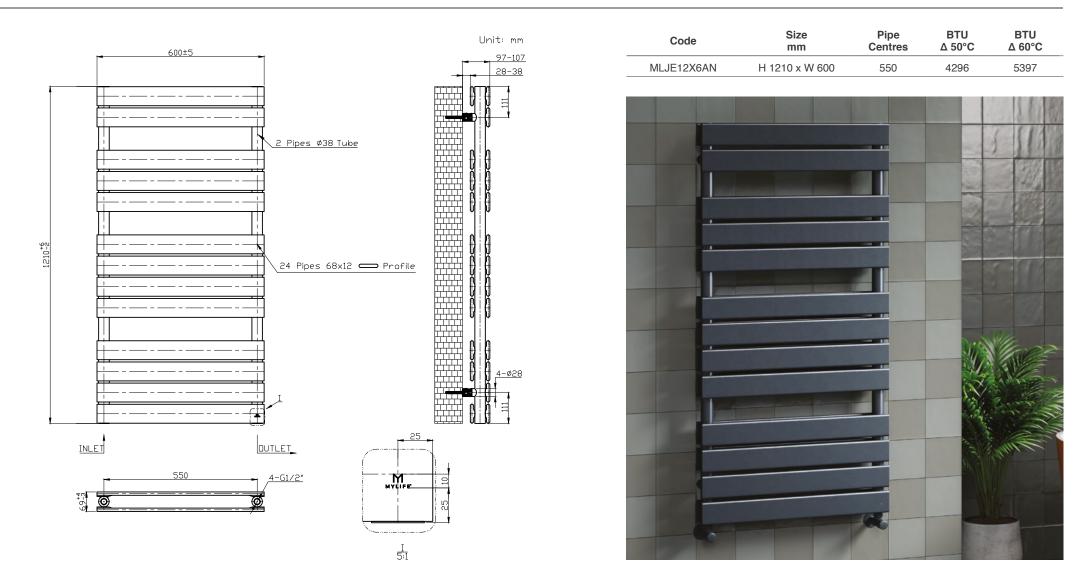

## Jett - Anthracite HTR CODE: MLJE12X6AN

Please note due to manufacturing tolerances pipe centres may vary by +/- 10mm, we recommend that pipe work is not altered until your towel rail / radiator is on site. The information contained on this page was correct at date of issue. Fitting dimensions are provided as a guide only. We pursue a policy of continuing improvement in design and performance of our products and so reserve the right to change specifications without prior notice.