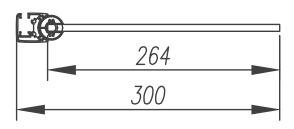

## **WR8 - Wetroom 300mm BE Moving Flipper** Code: MLWPFLBE30

**BLACK EDITION** 

Lifetime Guarantee (Subject to within Terms and Conditions)

- 8mm Toughened Safety Glass to EN12150 and CE Approved
- · MYSHIELD Easy Clean Glass and Chrome Profiles
- · 2000mm Height

> The information contained on this page was correct at date of issue. Fitting dimensions are provided as a guide only. Some variation may occur due to manufacturing tolerances. We pursue a policy of continuing improvement in design and performance of our products and so reserve the right to change specifications without prior notice.