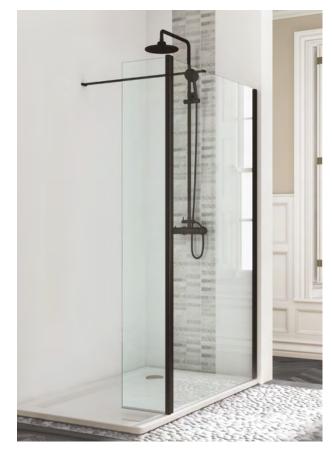

## **WR8 - Wetroom 300mm BE Moving Flipper** Code: MLWPFLBE30

**BLACK EDITION** 

Lifetime Guarantee (Subject to within Terms and Conditions)

- 8mm Toughened Safety Glass to EN12150 and CE Approved
- · MYSHIELD Easy Clean Glass and Chrome Profiles
- · 2000mm Height

Moving Flippers

All shower doors, wetroom panels & bath screens feature MyShield Easy Clean Glass, this helps to prevent the build up of lime scale, dirt and soap allowing the glass to be easily cleaned.