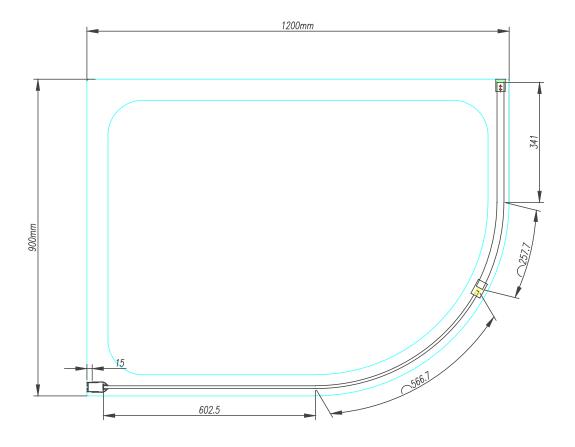

Size (mm) - 1200. Suits Trays 1200 x 800, 1200 x 900

Lifetime Guarantee (Subject to within Terms and Conditions)

- 8mm Toughened Safety Glass to EN12150 and CE Approved
- · MYSHIELD Easy Clean Glass and Chrome Profiles
- · 2000mm Height
- Bracing Bar can be cut down to suit size
- 1200 x 900 Width Access 600mm
- 1200 x 800 Width Access 500mm