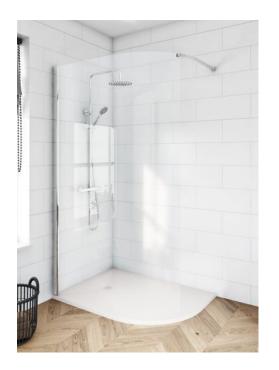

All shower doors, wetroom panels & bath screens feature MyShield Easy Clean Glass, this helps to prevent the build up of lime scale, dirt and soap allowing the glass to be easily cleaned.

> The information contained on this page was correct at date of issue. Fitting dimensions are provided as a guide only. Some variation may occur due to manufacturing tolerances. We pursue a policy of continuing improvement in design and performance of our products and so reserve the right to change specifications without prior notice.