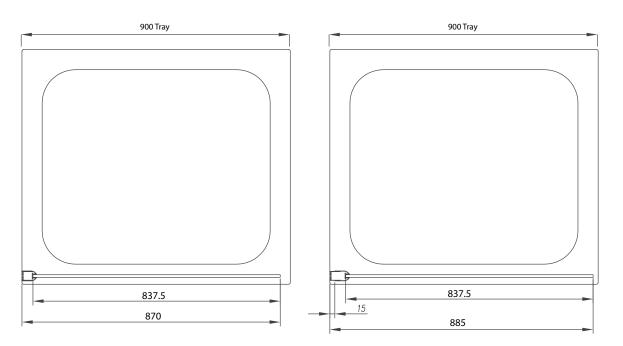

## WR8 - 900mm BE Wetroom Panels Code: MLWPBE90

**Right Drawing Shows 15mm Adjustment** 

Sizes (mm) - Front / Side Panel - 700, 800, 900 Front Panel - 1000, 1100, 1200, 1400

Lifetime Guarantee (Subject to within Terms and Conditions)

- 8mm Toughened Safety Glass to EN12150 and CE Approved
- MYSHIELD Easy Clean Glass and Chrome Profiles
- · 2000mm Height
- 700, 800 and 900 c/w T-Joint & 1200mm Bracing Bar (Front or Side Panel)
- 1000, 1100, 1200 and 1400 c/w 1200mm Bracing Bar (Front Panel Only) Bracing Bars can be cut down to suit size