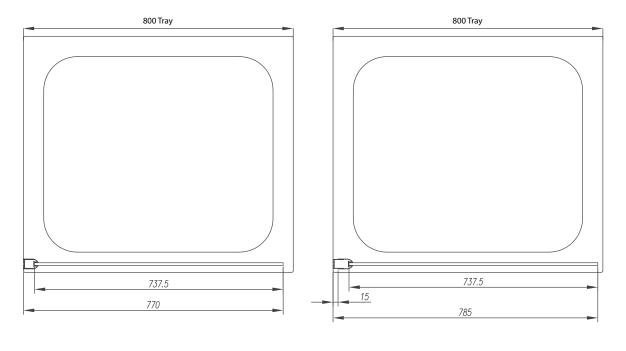

## WR8 - 800mm BE Wetroom Panels Code: MLWPBE80

Right Drawing Shows 15mm Adjustment

Sizes (mm) - Front / Side Panel - 700, 800, 900 Front Panel - 1000, 1100, 1200, 1400

Lifetime Guarantee (Subject to within Terms and Conditions)

- 8mm Toughened Safety Glass to EN12150 and CE Approved
- MYSHIELD Easy Clean Glass and Chrome Profiles
- 2000mm Height
- 700, 800 and 900 c/w T-Joint & 1200mm Bracing Bar (Front or Side Panel)
- 1000, 1100, 1200 and 1400 c/w 1200mm Bracing Bar (Front Panel Only)
   Bracing Bars can be cut down to suit size