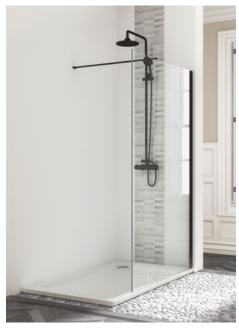

All shower doors, wetroom panels & bath screens feature MyShield Easy Clean Glass, this helps to prevent the build up of lime scale, dirt and soap allowing the glass to be easily cleaned.

The information contained on this page was correct at date of issue. Fitting dimensions are provided as a guide only. Some variation may occur due to manufacturing tolerances.