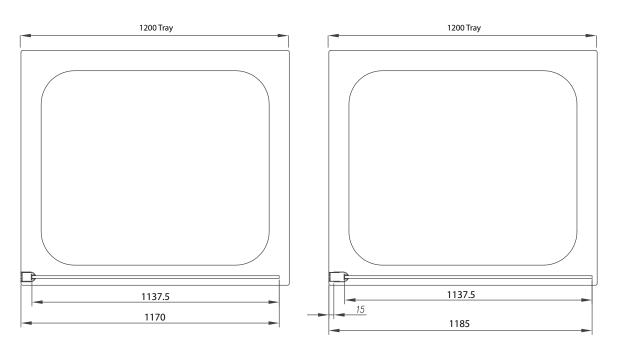

## WR8 - 1200mm BE Wetroom Panels Code: MLWPBE120

**Right Drawing Shows 15mm Adjustment** 

Sizes (mm) - Front / Side Panel - 700, 800, 900 Front Panel - 1000, 1100, 1200, 1400

Lifetime Guarantee (Subject to within Terms and Conditions)

- 8mm Toughened Safety Glass to EN12150 and CE Approved
- MYSHIELD Easy Clean Glass and Chrome Profiles
- · 2000mm Height
- 700, 800 and 900 c/w T-Joint & 1200mm Bracing Bar (Front or Side Panel)
- 1000, 1100, 1200 and 1400 c/w 1200mm Bracing Bar (Front Panel Only) Bracing Bars can be cut down to suit size