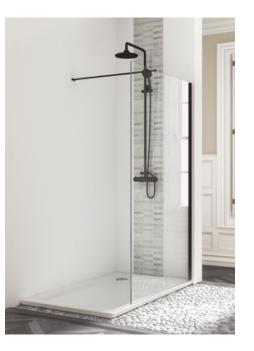

- 8mm Toughened Safety Glass to EN12150 and CE Approved
- MYSHIELD Easy Clean Glass and Chrome Profiles
- · 2000mm Height
- 700, 800 and 900 c/w T-Joint & 1200mm Bracing Bar (Front or Side Panel)
- 1000, 1100, 1200 and 1400 c/w 1200mm Bracing Bar (Front Panel Only) Bracing Bars can be cut down to suit size

All shower doors, wetroom panels & bath screens feature MyShield Easy Clean Glass, this helps to prevent the build up of lime scale, dirt and soap allowing the glass to be easily cleaned.

The information contained on this page was correct at date of issue. Fitting dimensions are provided as a guide only. Some variation may occur due to manufacturing tolerances. We pursue a policy of continuing improvement in design and performance of our products and so reserve the right to change specifications without prior notice.