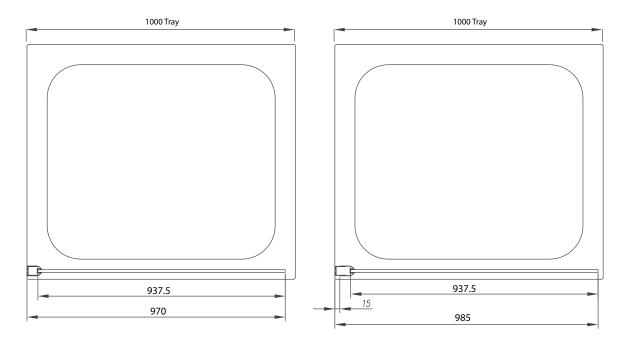

## WR8 - 1000mm BE Wetroom Panels Code: MLWPBE100

Right Drawing Shows 15mm Adjustment

Sizes (mm) - Front / Side Panel - 700, 800, 900 Front Panel - 1000, 1100, 1200, 1400

Lifetime Guarantee (Subject to within Terms and Conditions)

- 8mm Toughened Safety Glass to EN12150 and CE Approved
- · MYSHIELD Easy Clean Glass and Chrome Profiles
- · 2000mm Height
- 700, 800 and 900 c/w T-Joint & 1200mm Bracing Bar (Front or Side Panel)
- 1000, 1100, 1200 and 1400 c/w 1200mm Bracing Bar (Front Panel Only)
   Bracing Bars can be cut down to suit size